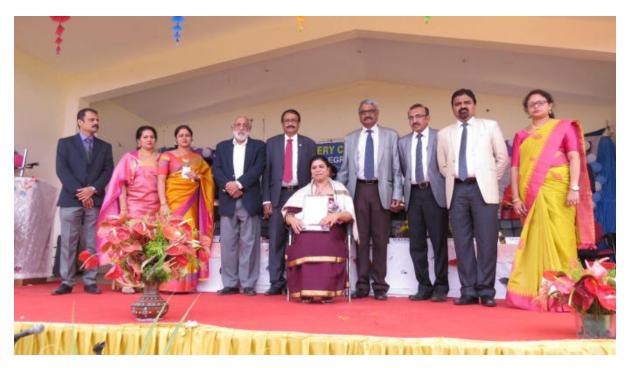

30    | Yogesh V M    | Harini V M       | 07.06.2001 | Male   |
| 31    | Pavan M R     | Ramesh M R       | 01.03.2001 | Male   |
| 32    | Kavya M       | Manikuttan R     | 15.10.2001 | Female |
| 33    | Nikila T M    | Muthappa T N     | 09.05.2001 | Female |
| 34    | Naseehath C A | Aboobacker       | 14.08.2000 | Female |
| 35    | Spoorthy S    | Suresh P P       | 05.09.2001 | Female |
| acult | У             |                  |            |        |
| 36    | Krithika A P  | Ponnappa A C     | 22.12.1996 | Female |
| 37    | Sukesh K B    | Mangalagowri K B | 15.11.1996 | Male   |
| 38    | Akshatha      | Vanaja           | 13.08.1997 | Female |

CAUVERY COLLEGE GONIKOPPAL-571213

### Documents for Honouring Teaching and Non-teaching Staff for their achievements/Performance



Honoured Dr. Rekha M P, Dept of Kannada, for her contribution to the field of Kodava Literature



Felicitated Miss. Pavithra. G, Faculty (MA-Economics) for Securing Gold Medal in MA from the Mangalore university



Bidding farewell to Prof M. D. Accamma, Dept of Political Science on her superannuation



Honoured Smt. Chitravathy K. K, Dept of PG Studies in Commerce, during International Women's Day Celebration



Felicitated Smt. Mamatha who runs the college canteen for her untiring Service to the Institution



Felicitated Smt. Rani, administrative Staff for her selfless Service to the Institution



Bidding farewell to Prof Naresh A B, Dept of Botany on his superannuation



Honoured Mr. U. T. Pemmaiah and Mr. Unnikrishnan for their dedication towards the Institution



Bidding farew