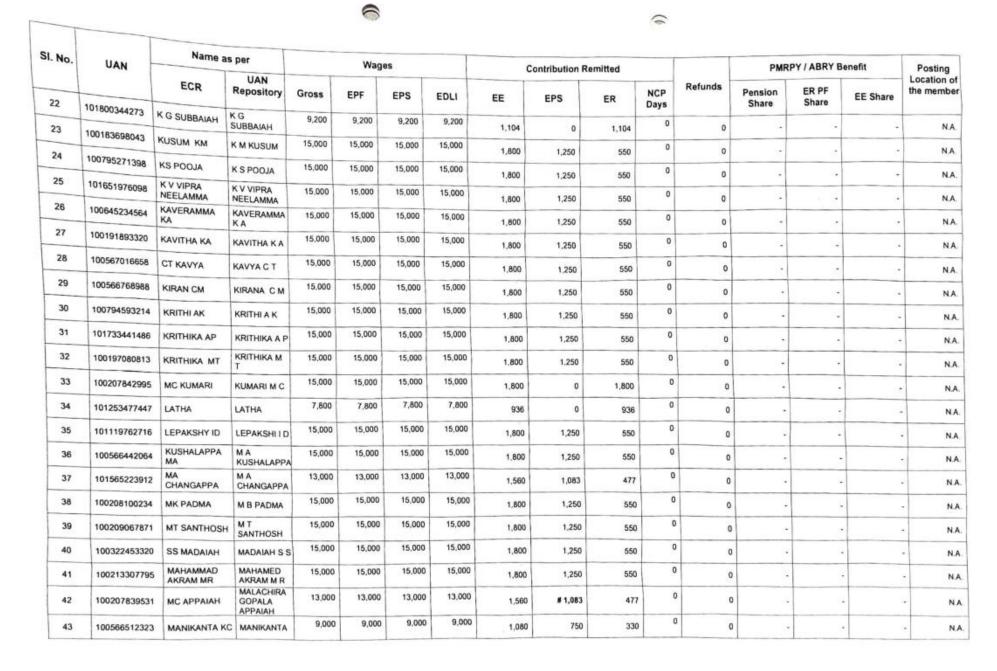

| 0       |                  |                |          | N.A        |
| 19      | 101311081080 | JAGADISHA J             | JAGADISHA J                 | 7,800  | 7,800  | 7,800  | 7,800  | 936   | 650            | 286     | 0           | 0       | ¥                |                |          | N.A        |
| 20      | 100175655478 | JESINTHA MJ             | JESSINTHA<br>M J            | 15,000 | 15,000 | 15,000 | 15,000 | 1,800 | 1,250          | 550     | 0           | 0       | -                |                |          | N.A        |
| 21      | 101775441569 | K B SURESH              | K B SURESH                  | 8,600  | 8,600  | 8,600  | 8,600  | 1,032 | 716            | 316     | 0           | 0       |                  |                |          | N.A        |





|         | r conserved  | Name a                 | s per                  |        | Wag    | es     |        | C     | ontribution R | emitted |             |         | PMR              | PY / ABRY B    | enefit   | Posting    |
|---------|--------------|------------------------|------------------------|--------|--------|--------|--------|-------|---------------|---------|-------------|---------|------------------|----------------|----------|------------|
| SI. No. | UAN          | ECR                    | UAN<br>Repository      | Gross  | EPF    | EPS    | EDLI   | EE    | EPS           | ER      | NCP<br>Days | Refunds | Pension<br>Share | ER PF<br>Share | EE Share | Location o |
| 44      | 100159955865 | MANU HS                | MANU HS                | 12,650 | 12,650 | 12,650 | 1