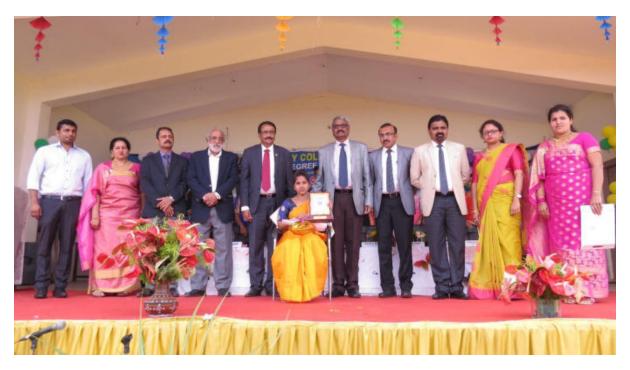

R       | 01.03.2001 | Male   |
| 32    | Kavya M       | Manikuttan R     | 15.10.2001 | Female |
| 33    | Nikila T M    | Muthappa T N     | 09.05.2001 | Female |
| 34    | Naseehath C A | Aboobacker       | 14.08.2000 | Female |
| 35    | Spoorthy S    | Suresh P P       | 05.09.2001 | Female |
| acult | У             |                  |            |        |
| 36    | Krithika A P  | Ponnappa A C     | 22.12.1996 | Female |
| 37    | Sukesh K B    | Mangalagowri K B | 15.11.1996 | Male   |
| 38    | Akshatha      | Vanaja           | 13.08.1997 | Female |

CAUVERY COLLEGE GONIKOPPAL-571213

### Documents for Honouring Teaching and Non-teaching Staff for their achievements/Performance



Honoured Dr. Rekha M P, Dept of Kannada, for her contribution to the field of Kodava Literature



Felicitated Miss. Pavithra. G, Faculty (MA-Economics) for Securing Gold Medal in MA from the Mangalore university



Bidding farewell to Prof M. D. Accamma, Dept of Political Science on her superannuation



Honoured Smt. Chitravathy K. K, Dept of PG Studies in Commerce, during International Women's Day Celebration



Felicitated Smt. Mamatha who runs the college canteen for her untiring Service to the Institution



Felicitated Smt. Rani, administrative Staff for her selfless Service to the Institution



Bidding farewell to Prof Naresh A B, Dept of Botany on his superannuation



Honoured Mr. U. T. Pemmaiah and Mr. Unnikrishnan for their dedication towards the Institution



Bidding farewell to Prof Kusumadhar K V, former Principal on his superannuation



Bidding Farewell to Smt. N K