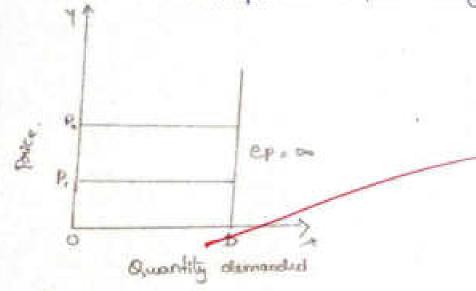

perfectly elastic demand. Price elasticity is infinite when a small size in price may result in the contraction of demand even to zero and a small fell in price may result in the extension of demand to unimaginable condition



Demand curve DD is a Instignated straight line Showing at op price any amount may be demanded. Home a observance in sprice to not needed to increase the quantity observabled. But if price goes up the consumor may stop the purchase let us find ep.





Infinite charteily is too mou in actual life and honce has more throughout significance.



2. PERFECTY INCLASTIC DEMAND:

When a change in price causes no change in quantity demanded, demand to said to be perfectly inelastic. Glasticity in such cases is zero as demand to Ingentitive on non-susponsive to price change



#### RELATIVE ELASTICITY

How any fall in pake does not increase the quantity demanded and suy any size in price does not decrease the quantity demanded thence demand curve to Te a vertical strought line.

if . from example the fall to price is those then.

Even cases of perjectly inelastic demand to more like tolirately elastic damand.





Realatively clastic almand: it is a situation in which to a small change in the quantity almanded. Here a small proportionate change in the price of a commodify to accompanied by a large proportionate change in the change in the change in the accompanied by a large proportionate change in the quantity alemanded.



hat us suppose that the fall inprice to 30% and increase in quantity demanded to 90%. Then

The demand curve DD is nother flatter showing