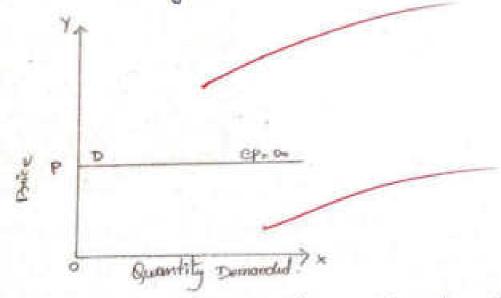

HITCH KEST |
| 20    | UNIT ELASTICITY OF DEMAND   | 3-4        |
| T     | MEASUREMENT OF ELASTICITY   | 7 -        |
| 어     | TOTAL EXPENDITURE METHOD    | 6-8        |
| 02    | PROPORTIONATE OR PERCENTAGE | 8-9        |
| as    | POINT METHOD.               | 10-12      |
| 04    | ARC METHOD.                 | 12-14      |
| īii   | CONCLUSION.                 | 15         |







# Degrees of Brice Elasticity



# Price elasticity is of five digreen:

#### PERFECTLY ELASTIC DEMANDS

No reduction in price is nucled to cause an increase in quantity demanded in perfectly elastic demand. Price elasticity is infinite when a small size in price may result in the contraction of demand even to zero and a small fell in price may result in the extension of demand to unimaginable condition



Demand curve DD is a Instignated straight line Showing at op price any amount may be demanded. Home a observance in sprice to not needed to increase the quantity observabled. But if price goes up the consumor may stop the purchase let us find ep.





Infinite charteily is too mou in actual life and honce has more throughout significance.



2. PERFECTY INCLASTIC DEMAND:

When a change in price causes no change in quantity demanded, demand to said to be perfectly inelastic. Glasticity in such cases is zero as demand to Ingentitive on non-susponsive to price change



#### RELATIVE ELASTICITY

How any fall in pake does not increase the quantity demanded and suy any size in price does not decrease the quantity demanded thence demand curve to Te a vertical strought line.

if . from example