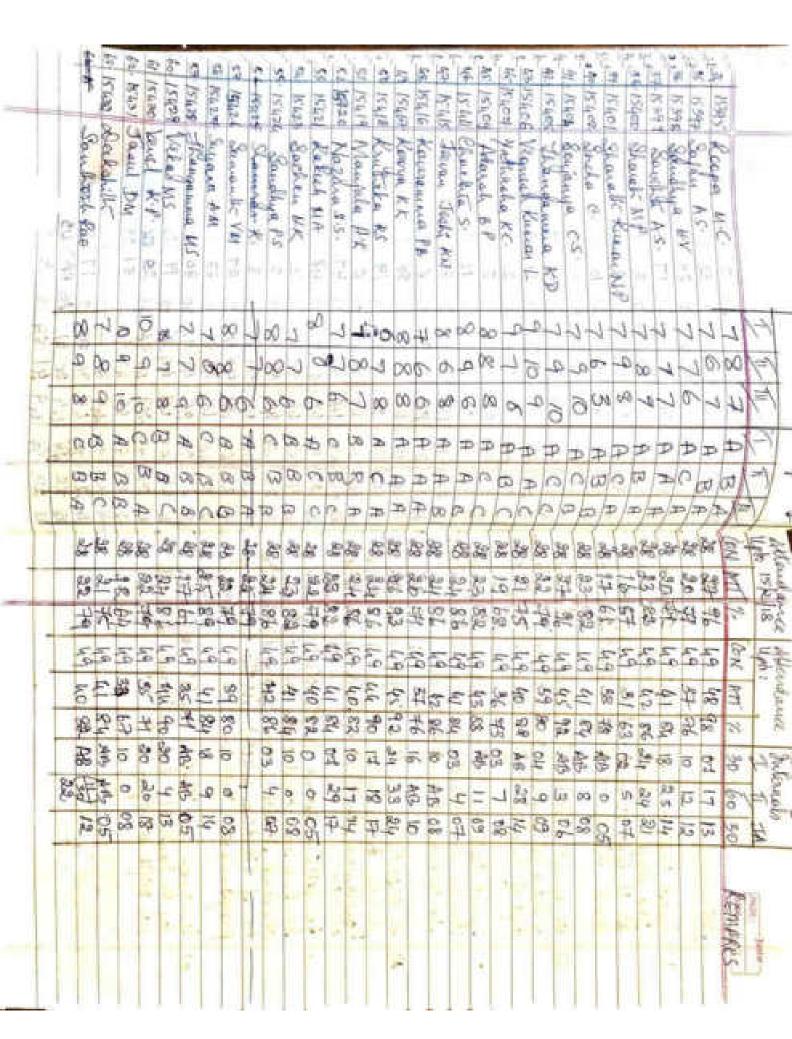

# 2.5.1: Mechanism of internal/ external assessment is transparent and the grievance redressal system is time-bound and efficient

| Sl. No | Particulars                                                |
|--------|------------------------------------------------------------|
| 1      | IA Details in Prospectus                                   |
| 2      | Exam Committee List                                        |
| 3      | College Academic Calendar                                  |
| 4      | Discuss of Internal Examination in Staff Meeting 2017 2022 |
| 5      | CBCS-UG Regulations 12.9.2018                              |
|        | NEP_Regulations_2021                                       |
| 6      | Sample Room Allotment Sheet                                |
| 7      | Sample Internals Timetable                                 |
| 8      | Sample Room Signature Sheet                                |
| 9      | Sample Duty Allotment Sheet for Faculties                  |
| 10     | PTA Meeting                                                |
| 11     | Assignment From Various Departments                        |
| 12     | Marks Register of Various Departments                      |
| 13     | Final IA Marks Submitted to University                     |

#### TESTS AND EXAMINATION

- There will be two internal assessment examinations for all the classes other than the university examinations.
- In addition to these examinations, tests are conducted every month. A list of the absentees will also be submitted to the principal along with the marks cards.
- No student shall absent himself/ herself from the examinations. Violation of these rules may result in the imposition of penalties, such as fine, deprival of fee concession etc.
- 4. A candidate is free to reject the results of the whole examination of any year within 30 days after the announcement of the results and apply for the revaluation of the papers. It can be done only once, and once rejected it cannot be revoked. Additional amount of fees prescribed by the university should be paid while applying for revaluation.
- 5. Progress report will be sent to the parents for their information.