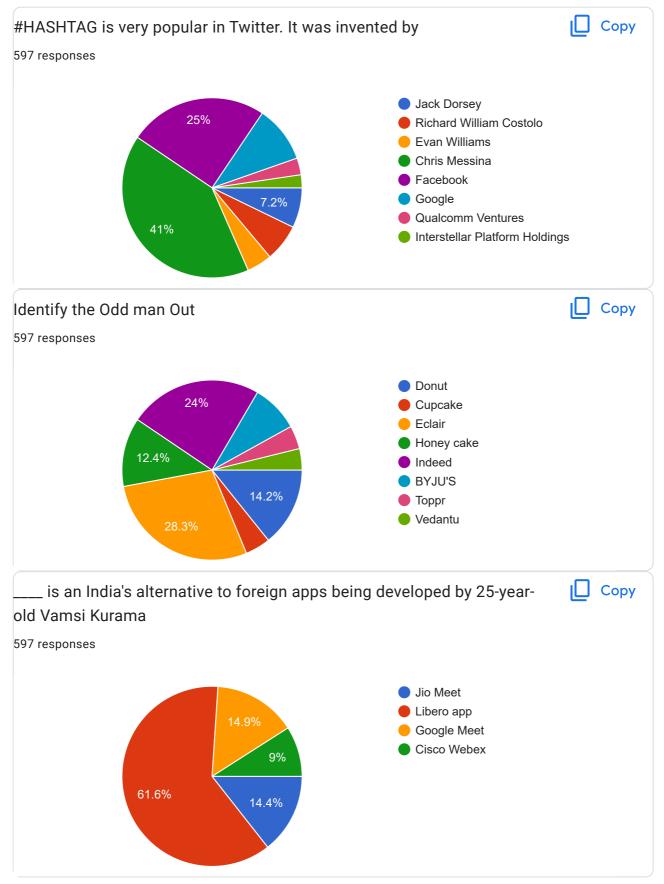

|                                                           |  |  |
| 600 489 (81.9%                                                 | )                                                         |  |  |
| 400                                                            |                                                           |  |  |
| 200                                                            |                                                           |  |  |
| $\begin{array}{c} 1 & (1, (1, (1, (1, (1, (1, (1, (1, (1, (1,$ | ź?(â°(à)(a)(2)(8)(a)(a)(a)(a)(a)(a)(a)(2)(2)(2)(2)(5)(2); |  |  |
| Andhrapradesh KARNATAKAA Karnatak                              | MAHARASHTRA Ok<br>Kerala Mangalore univ Telangana         |  |  |

**General Awareness** 

















| F | eedback          |
|---|------------------|
| 5 | 97 responses     |
|   | Good             |
|   | Nice             |
|   | No               |
|   | Good             |
|   | Nothing          |
|   | Good questions   |
|   | Excellent        |
|   | Good questions   |
|   | Informative      |
|   | Good experience  |
|   | Nothing          |
|   | Good one         |
|   | Nil              |
|   | Super            |
|   | Nice quiz        |
|   | Yes              |
|   | Interesting      |
|   | Informative      |
|   | Very informative |
|   | GOOD             |
|   | good             |
|   |                  |

| 12:11 AM          | National Level E-Quiz on "General Awareness, Basic Business and Social Media"- Le | et Your Brain Do The Ta | alkir |
|-------------------|-------