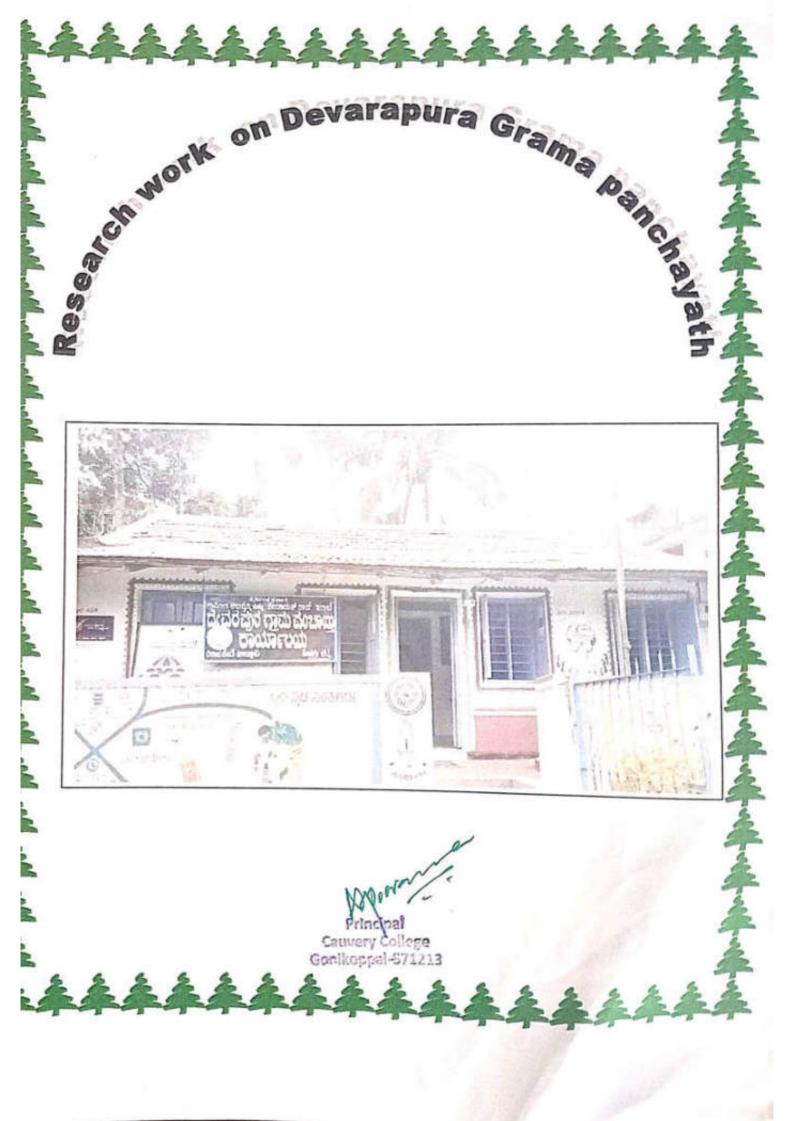

## A case study on "CONSUMER SATISFACTION TOWARDS PUBLIC DISTRIBUTION SYSTEM WITH SPECIAL REFERENCE TO PONNAMPET TALUK"

Dissertation submitted to Mangalore University for the partial fulfilment of MA in Economics