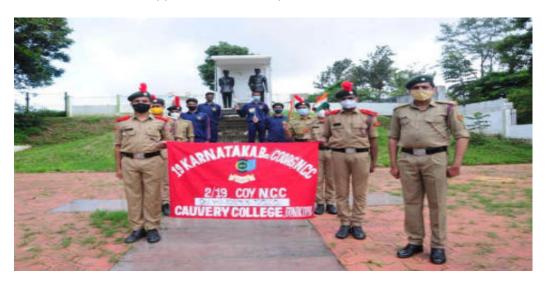

#### **INTERNAL QUALITY ASSURANCE CELL**

2.3: Teaching- Learning Process

2.3.1: Student centric methods, such as experiential learning, participative learning and problem-solving methodologies are used for enhancing learning experiences using ICT tools

| SI. No | Particulars                                                                                                     |
|--------|-----------------------------------------------------------------------------------------------------------------|
| 1      | <ol> <li>Supporting Documents for Experiential Learning –<br/>Students Projects<br/>Industrial Visit</li> </ol> |
| 2      | Supporting Documents for Participative learning<br>Student ICT<br>Departmental Activities                       |
| 3      | Supporting Documents for problem solving methodologies<br>NSS, NCC, R&R YRC Activities                          |
| 4      | Supporting Documents Usage of ICT<br>Webinar/E-Quiz During Pandemic                                             |