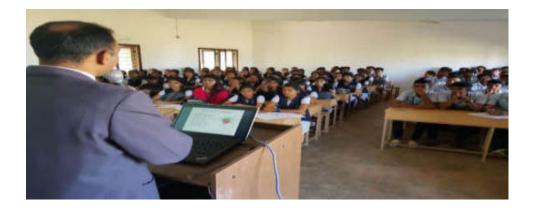

#### **INTERNAL QUALITY ASSURANCE CELL**

2.3: Teaching- Learning Process

2.3.1: Student centric methods, such as experiential learning, participative learning and problem-solving methodologies are used for enhancing learning experiences using ICT tools