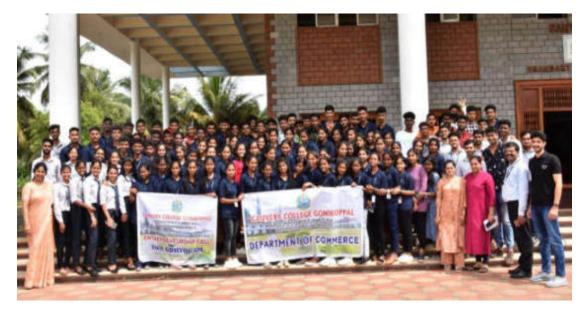

#### **INTERNAL QUALITY ASSURANCE CELL**

2.3: Teaching- Learning Process

2.3.1: Student centric methods, such as experiential learning, participative learning and problem-solving methodologies are used for enhancing learning experiences using ICT tools

| SI. No | Particulars                                                                                                     |
|--------|-----------------------------------------------------------------------------------------------------------------|
| 1      | <ol> <li>Supporting Documents for Experiential Learning –<br/>Students Projects<br/>Industrial Visit</li> </ol> |
| 2      | Supporting Documents for Participative learning<br>Student ICT<br>Departmental Activities                       |
| 3      | Supporting Documents for problem solving methodologies<br>NSS, NCC, R&R YRC Activities                          |
| 4      | Supporting Documents Usage of ICT<br>Webinar/E-Quiz During Pandemic                                             |