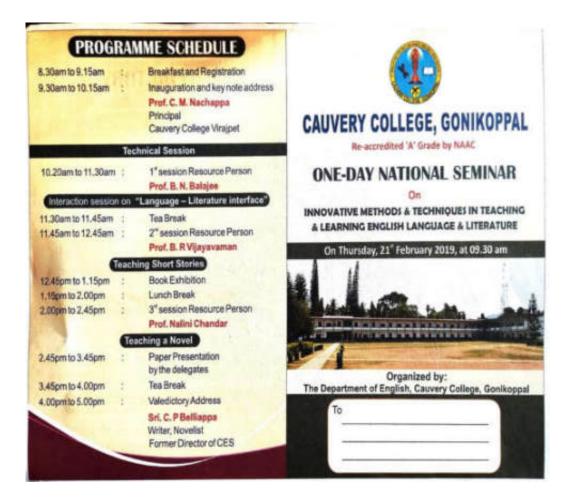

ipants after ensuring full participation and successful feedback submission.

The last date for registration is 25th August 2020, 10.00 am.

Click the below link to register.

https://forms.gle/c7B1HRsCDMrMb2a97

Please join the watsapp group as soon as you register using the following link https://chat.whatsapp.com/KMouZhMST10180WEjxahyx

https://chat.whatsapp.com/EcBa7AaUzPU6avbkx9evdx Webinar link will be shared on 25th August 2020 at 11.00 am through the watsapp group.

With warm Regards,
Convener:
Mrs. Seethamma KT
HOD, Political Science
Mob 8762824540
Email: ccgpscience@gmail.com
Co-conveners:
Mrs. Kavya C T
Mr. Vanith Kumar M N
Lecturers, Department of Political Science.
Iqac Co-Ordinator: Prof. Bharathi MS.
Prof K V Kusumadhar
Principal.

45 deligates participated in the webinar.



## INAUGURATION

21-02-2019, Thursday Time : 9.30am to 10.15am

#### Presiding:

Dr. A. C. Ganapathy President Cauvery Education Society®, Gonikoppal

Lighting the Lamp & Inaugural Address:

Smt. Gowramma Nanjappa Principal, KALS, Gonikoppal

> Chief Guest : Sri. B. N. Balajee Mysuru

Key Note Address:

Prof. C. M. Nachappa Principal Cauvery College, Virajpet

## VALEDICTORY

Time : 4.00pm onwards

#### Presiding:

Dr. J. Shanthi Machalah Director Cauvery Education Society®, Gonikoppal

Valedictory Address:

Srl. C.P.Belliappa Writer & Novelist Former Director of Cauvery Education Society® Gonikoppial

You Are Cordially Invited

Prof. S. R. Ushalatha Principal

Dr. A. S. Poovamma Chief Co-ordinator Prof. M. S. Bharathi IQAC Co-ordinator

has

Management, Staff and Students

Tel:08274-247