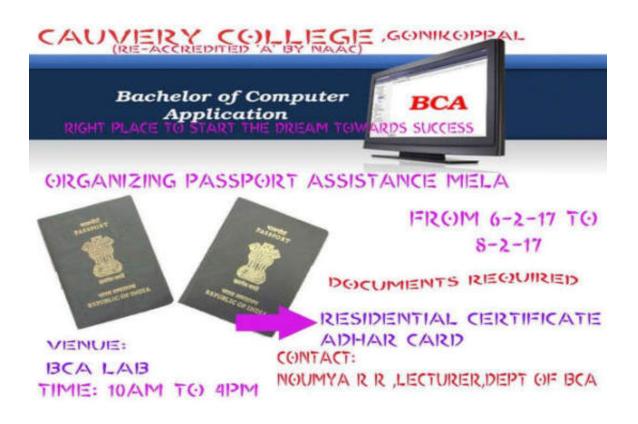

BA batch 2015-2018 Date: 6-08-2022 No of Participants : 30



Name of the activity : Three days study tour to Wayyanad, Kerala Date: 6-7-2022 No of Participants : 95



Name of the activity : To bid farewell to III BA batch 2019-2022 Date: 29-8-2022 No of Participants : 65



Details of Activities conducted by each department using ICT from 2017 to 2022

# CAUVERY DEGREE COLLEGE 2017-18

Name of the activity: Faculty Exchange Program Date of the activity:18-06-2017



Name of the activity: Career Guidance and Motivation Date of the activity:23-08-2017



Name of the activity: St Phelomina's Fest Date of the activity:23-08-2017



Name of the activity: Inter-Class Gaming Event Date of the activity:17-01-2017



Name of the activity: Passport Mela organized Date of the activity:05-02-2017



Name of the activity: Farewell Party Date of the activity:05-02-2017



Name of the activity: Farewell Party Date of the activity:21-09-2017







Name of the activity: Workshop on website development Date of the activity:21-12-2017



## <u>CAUVERY DEGREE COLLEGE</u> <u>2018-19</u>

## Name of the activity: Placement and training. Date of the activity:21-03-2018



Name of the activity: Educational Trip to Ernakulam Date of the activity:12-01-2018



Name of the activity: Orientation program Date of the activity:12-06-2018



Name of the activity: Extension program

### Date of the activity:26-02-2018



Name of the activity: Talk about the carrier guidance. Date of the activity:28-03-2018



Name of the activity: Outreach program. Date of the activity:25-08-2018



Name of the activit