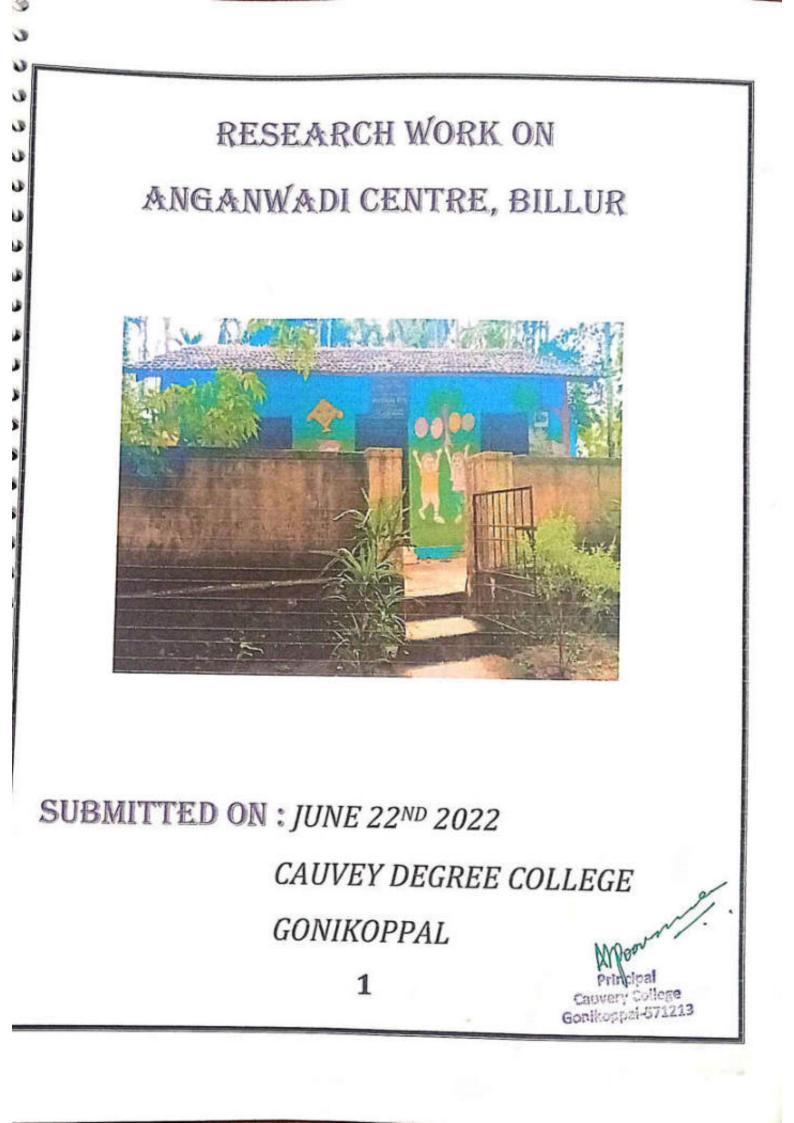

## A case study on "CONSUMER SATISFACTION TOWARDS PUBLIC DISTRIBUTION SYSTEM WITH SPECIAL REFERENCE TO PONNAMPET TALUK"

Dissertation submitted to Mangalore University for the partial fulfilment of MA in Economics

#### Submitted By

Ms Ashritha V.L Reg No: 193061302

#### **Research Guide**

Mr. Kirana C. M

Assistant professor

Department of MA Economics

#### **Center for PG studies**

Cauvery College Gonikoppal Kodagu district 571213 2020-2021