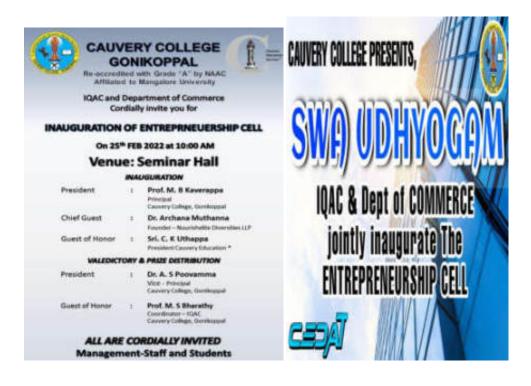

ess program Raghunandan PattanaiK Date Of activity:18-07-2021 Number of participants:100



Name of Activity :visionary program by Shrinidhi co-founder of retailors Date Of activity:24-11-2021 Number of participants:110





Name of Activity :Industrial Visit to BMHL Date Of activity:17-12-2021 Number of participants:120 (II B.com)



Name of Activity :Promotional Drive Date of Activity :24<sup>th</sup> Feb 2022 Number of participants:04 Faculties





Name of Activity :**Haadi Visit by students to spread awareness about Cleanliness** and education o

Date Of activity:23-02-2022 Number of participants:22



Name of the activity :Inauguration Of Entrepreneur Cell by Dr Archana Muthanna,Founder Nurishelite Diversities

Date of the activity :  $25^{th}$  Feb 2022

Number of participants:200



Name of the activity :Talk on Modern ,Traditional Market by Mr .Ajay kumar Lecturer in Dept Of BBA

Date of Activity : 25th Feb 2022

Number of participants:40



Name of Activity :Talk on Scams of Nirav Modi by Mr. A.P Raja,Retired GM of State Bank of Tranvancore. Date of Activity : March 7<sup>th</sup> 2022 Nmber of participants:100



Name of the activity :Talk on Exide Insurance by Mr.Prasanna R, Manager at Exide Insurance ,Mysore.

Date of activity : 20<sup>th</sup> March 2022 Number of participants:15



Name of the activity: Webinar on Career opportunity by Suhass Rajput HR recruitment and Training across various industry Date of the activity : 16<sup>th</sup> May 2022 Number of Participants:100



Name of Activity :Environment day was celebrated by Planting Medicinal Plant by Dr