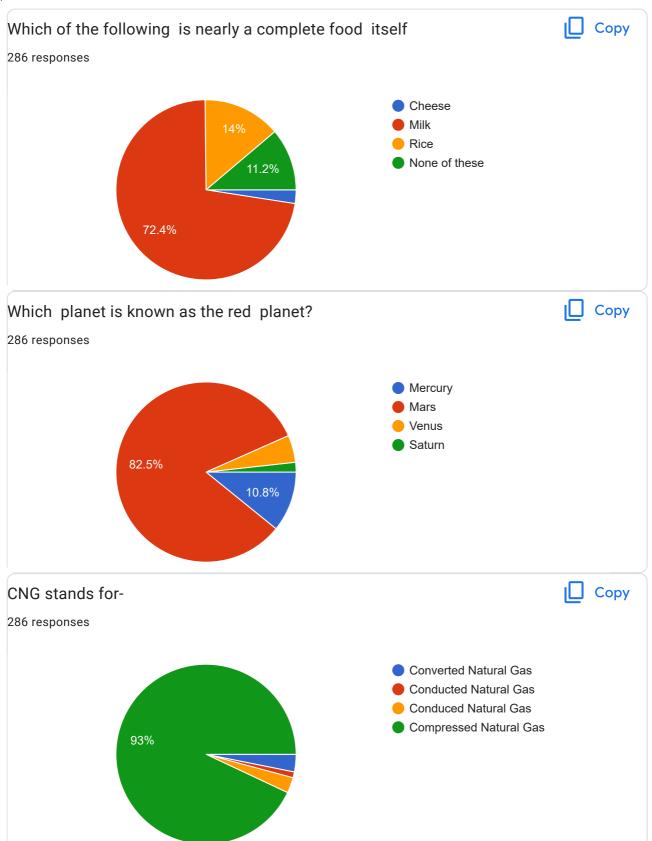

|           |     |
| 500       |               |            | 258 (90.2%) | )          |          |           |            |           |     |
| 200       |               |            |             |            |          |           |            |           |     |
|           |               |            |             |            |          |           |            |           |     |
| 100       |               |            |             |            |          |           |            |           |     |
| 0         | 12 (4.2%)     | 2 (0.7%)   |             | 1 (0.3%)   | 6 (2.1%) | 1 (0.3%)  | 1 (0.3%)   | 5 (1.7%)  |     |
| 0         | KARNATAKA     | Karanataka | Karnataka   | Karnataka. | Kerala   | Nanjangud | karanataka | karnataka |     |

## SCIENCE IN EVERYDAY LIFE

























### Feed Back



| 2:10 AM National Level E-QUIZ on "SCIENCE IN EVERYDAY LIFE" |  |
|-------------------------------------------------------------|--|
| Any Suggestions for improvement                             |  |
| 286 responses                                               |  |
| Νο                                                          |  |
| Nothing                                                     |  |
| Good                                                        |  |
| No suggestions                                              |  |
| Nothing                                                     |  |
| None                                                        |  |
| No                                                          |  |
| Good