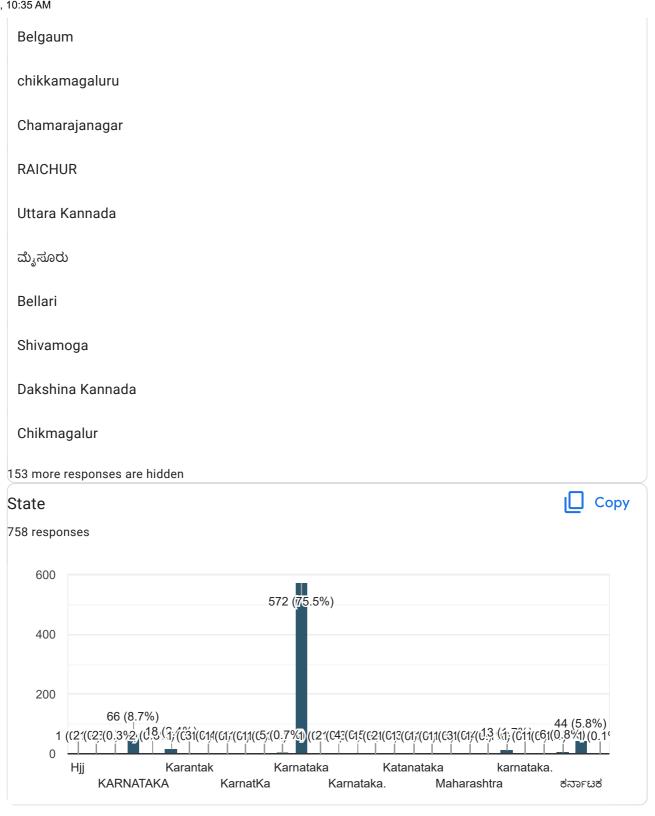

#### **INTERNAL QUALITY ASSURANCE CELL**

2.3: Teaching- Learning Process

2.3.1: Student centric methods, such as experiential learning, participative learning and problem-solving methodologies are used for enhancing learning experiences using ICT tools