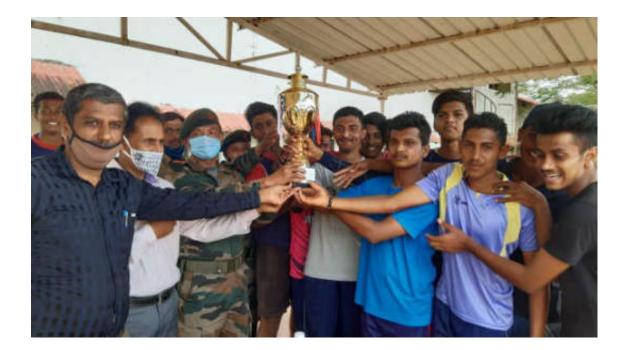

#### **INTERNAL QUALITY ASSURANCE CELL**

2.3: Teaching- Learning Process

2.3.1: Student centric methods, such as experiential learning, participative learning and problem-solving methodologies are used for enhancing learning experiences using ICT tools

| SI. No | Particulars                                                                                                     |
|--------|-----------------------------------------------------------------------------------------------------------------|
| 1      | <ol> <li>Supporting Documents for Experiential Learning –<br/>Students Projects<br/>Industrial Visit</li> </ol> |
| 2      | Supporting Documents for Participative learning<br>Student ICT<br>Departmental Activities                       |
| 3      | Supporting Documents for problem solving methodologies<br>NSS, NCC, R&R YRC Activities                          |
| 4      | Supporting Documents Usage of ICT<br>Webinar/E-Quiz During Pandemic                                             |