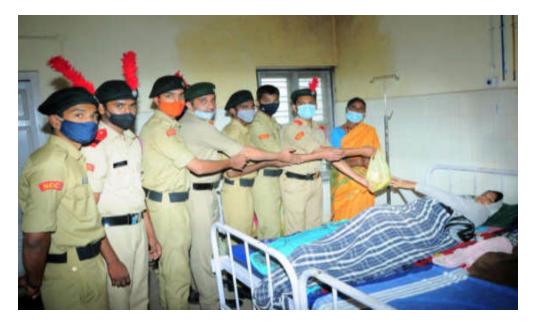

#### **INTERNAL QUALITY ASSURANCE CELL**

2.3: Teaching- Learning Process

2.3.1: Student centric methods, such as experiential learning, participative learning and problem-solving methodologies are used for enhancing learning experiences using ICT tools

| SI. No | Particulars                                                                                                     |
|--------|-----------------------------------------------------------------------------------------------------------------|
| 1      | <ol> <li>Supporting Documents for Experiential Learning –<br/>Students Projects<br/>Industrial Visit</li> </ol> |
| 2      | Supporting Documents for Participative learning<br>Student ICT<br>Departmental Activities                       |
| 3      | Supporting Documents for problem solving methodologies<br>NSS, NCC, R&R YRC Activities                          |
| 4      | Supporting Documents Usage of ICT<br>Webinar/E-Quiz During Pandemic                                             |