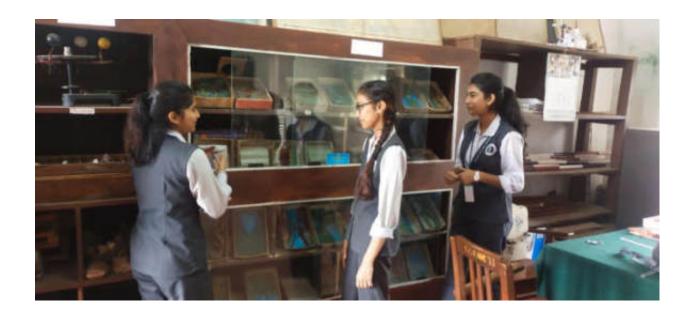

#### **INTERNAL QUALITY ASSURANCE CELL**

2.3: Teaching- Learning Process

2.3.1: Student centric methods, such as experiential learning, participative learning and problem-solving methodologies are used for enhancing learning experiences using ICT tools

| SI. No | Particulars                                                                                                     |
|--------|-----------------------------------------------------------------------------------------------------------------|
| 1      | <ol> <li>Supporting Documents for Experiential Learning –<br/>Students Projects<br/>Industrial Visit</li> </ol> |
| 2      | Supporting Documents for Participative learning<br>Student ICT<br>Departmental Activities                       |
| 3      | Supporting Documents for problem solving methodologies<br>NSS, NCC, R&R YRC Activities                          |
| 4      | Supporting Documents Usage of ICT<br>Webinar/E-Quiz During Pandemic                                             |