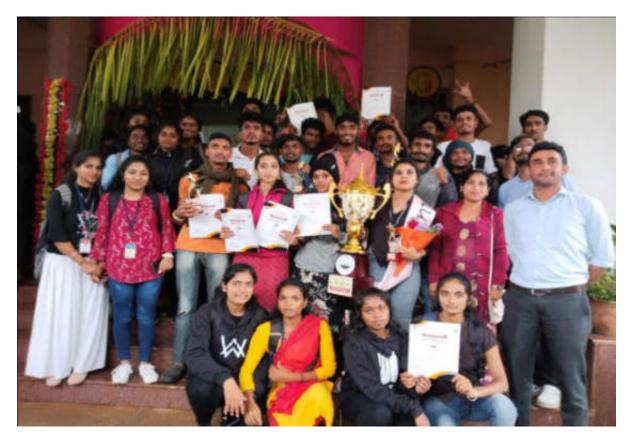

#### **INTERNAL QUALITY ASSURANCE CELL**

2.3: Teaching- Learning Process

2.3.1: Student centric methods, such as experiential learning, participative learning and problem-solving methodologies are used for enhancing learning experiences using ICT tools

| SI. No | Particulars                                                                                                     |
|--------|-----------------------------------------------------------------------------------------------------------------|
| 1      | <ol> <li>Supporting Documents for Experiential Learning –<br/>Students Projects<br/>Industrial Visit</li> </ol> |
| 2      | Supporting Documents for Participative learning<br>Student ICT<br>Departmental Activities                       |
| 3      | Supporting Documents for problem solving methodologies<br>NSS, NCC, R&R YRC Activities                          |
| 4      | Supporting Documents Usage of ICT<br>Webinar/E-Quiz During Pandemic                                             |