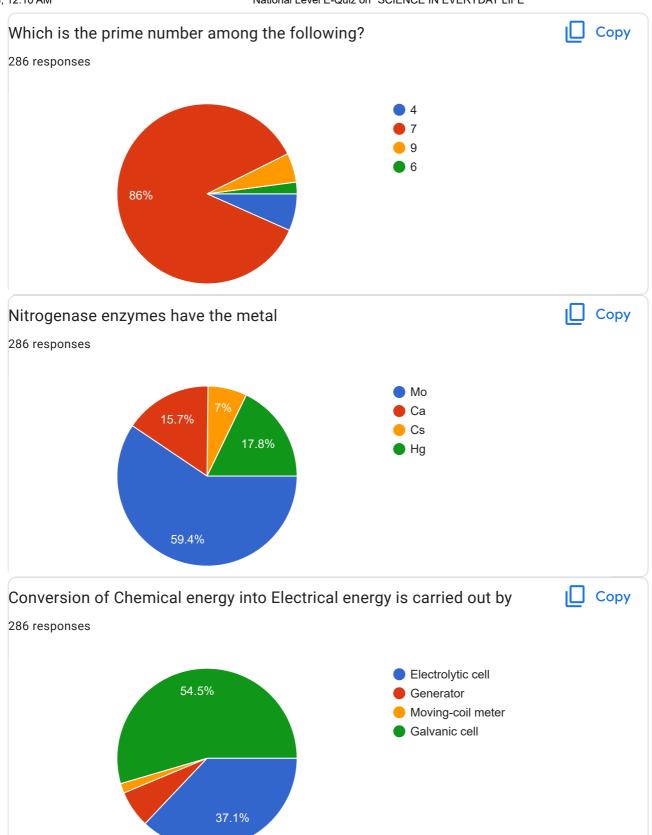

|     |
| 500       |               |            | 258 (90.2%) | )          |          |           |            |           |     |
| 200       |               |            |             |            |          |           |            |           |     |
|           |               |            |             |            |          |           |            |           |     |
| 100       |               |            |             |            |          |           |            |           |     |
| 0         | 12 (4.2%)     | 2 (0.7%)   |             | 1 (0.3%)   | 6 (2.1%) | 1 (0.3%)  | 1 (0.3%)   | 5 (1.7%)  |     |
| 0         | KARNATAKA     | Karanataka | Karnataka   | Karnataka. | Kerala   | Nanjangud | karanataka | karnataka |     |

## SCIENCE IN EVERYDAY LIFE

























### Feed Back



| 2:10 AM National Level E-QUIZ on "SCIENCE IN EVERYDAY LIFE" |  |
|-------------------------------------------------------------|--|
| Any Suggestions for improvement                             |  |
| 286 responses                                               |  |
| Νο                                                          |  |
| Nothing                                                     |  |
| Good                                                        |  |
| No suggestions                                              |  |
| Nothing                                                     |  |
| None                                                        |  |
| No                                                          |  |
| Good