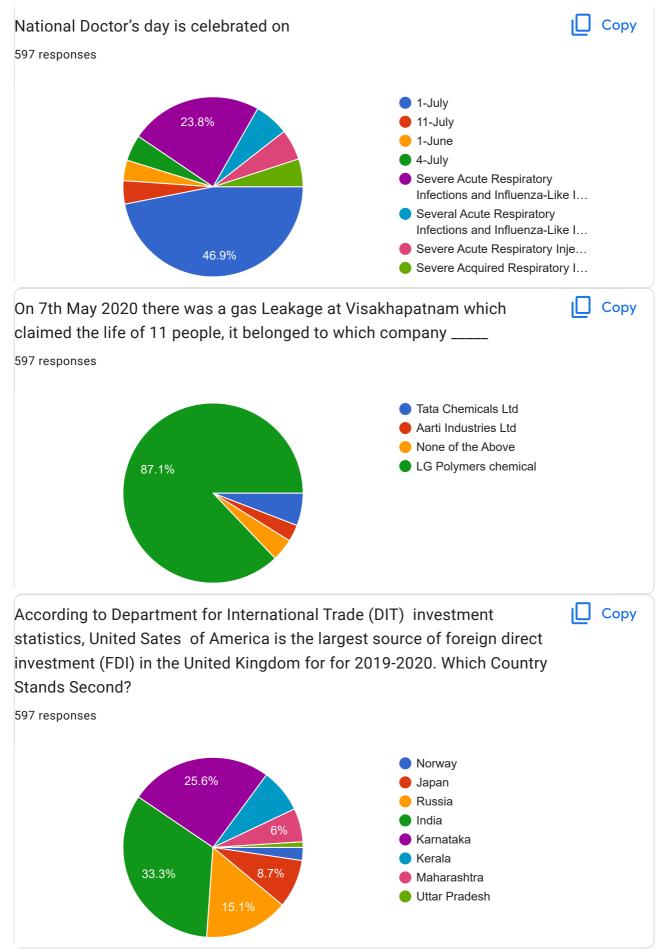

|                                                           |  |  |
| 600 489 (81.9%                                                 | )                                                         |  |  |
| 400                                                            |                                                           |  |  |
| 200                                                            |                                                           |  |  |
| $\begin{array}{c} 1 & (1, (1, (1, (1, (1, (1, (1, (1, (1, (1,$ | ź?(â°(à)(a)(2)(8)(a)(a)(a)(a)(a)(a)(a)(2)(2)(2)(2)(5)(2); |  |  |
| Andhrapradesh KARNATAKAA Karnatak                              | MAHARASHTRA Ok<br>Kerala Mangalore univ Telangana         |  |  |

**General Awareness** 

















| F | eedback          |
|---|------------------|
| 5 | 97 responses     |
|   | Good             |
|   | Nice             |
|   | No               |
|   | Good             |
|   | Nothing          |
|   | Good questions   |
|   | Excellent        |
|   | Good questions   |
|   | Informative      |
|   | Good experience  |
|   | Nothing          |
|   | Good one         |
|   | Nil              |
|   | Super            |
|   | Nice quiz        |
|   | Yes              |
|   | Interesting      |
|   | Informative      |
|   | Very informative |
|   | GOOD             |
|   | good             |
|   |                  |

| 12:11 AM          | National Level E-Quiz on "General Awareness, Basic Business and Social Media"- Le | et Your Brain Do The Ta | alkir |
|-------------------