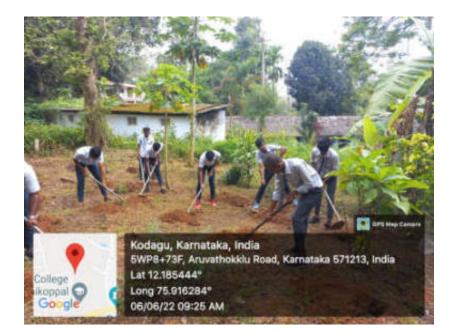

#### **INTERNAL QUALITY ASSURANCE CELL**

2.3: Teaching- Learning Process

2.3.1: Student centric methods, such as experiential learning, participative learning and problem-solving methodologies are used for enhancing learning experiences using ICT tools

| SI. No | Particulars                                                                                                     |
|--------|-----------------------------------------------------------------------------------------------------------------|
| 1      | <ol> <li>Supporting Documents for Experiential Learning –<br/>Students Projects<br/>Industrial Visit</li> </ol> |
| 2      | Supporting Documents for Participative learning<br>Student ICT<br>Departmental Activities                       |
| 3      | Supporting Documents for problem solving methodologies<br>NSS, NCC, R&R YRC Activities                          |
| 4      | Supporting Documents Usage of ICT<br>Webinar/E-Quiz During Pandemic                                             |