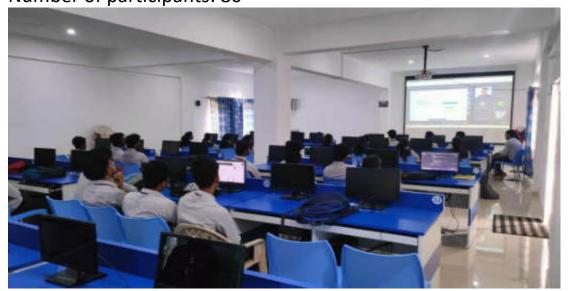

#### **INTERNAL QUALITY ASSURANCE CELL**

2.3: Teaching- Learning Process

2.3.1: Student centric methods, such as experiential learning, participative learning and problem-solving methodologies are used for enhancing learning experiences using ICT tools

| SI. No | Particulars                                                                                                     |
|--------|-----------------------------------------------------------------------------------------------------------------|
| 1      | <ol> <li>Supporting Documents for Experiential Learning –<br/>Students Projects<br/>Industrial Visit</li> </ol> |
| 2      | Supporting Documents for Participative learning<br>Student ICT<br>Departmental Activities                       |
| 3      | Supporting Documents for problem solving methodologies<br>NSS, NCC, R&R YRC Activities                          |
| 4      | Supporting Documents Usage of ICT<br>Webinar/E-Quiz During Pandemic                                             |