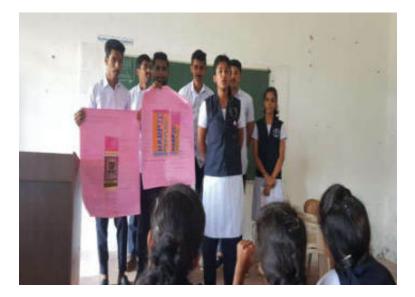

#### **INTERNAL QUALITY ASSURANCE CELL**

2.3: Teaching- Learning Process

2.3.1: Student centric methods, such as experiential learning, participative learning and problem-solving methodologies are used for enhancing learning experiences using ICT tools