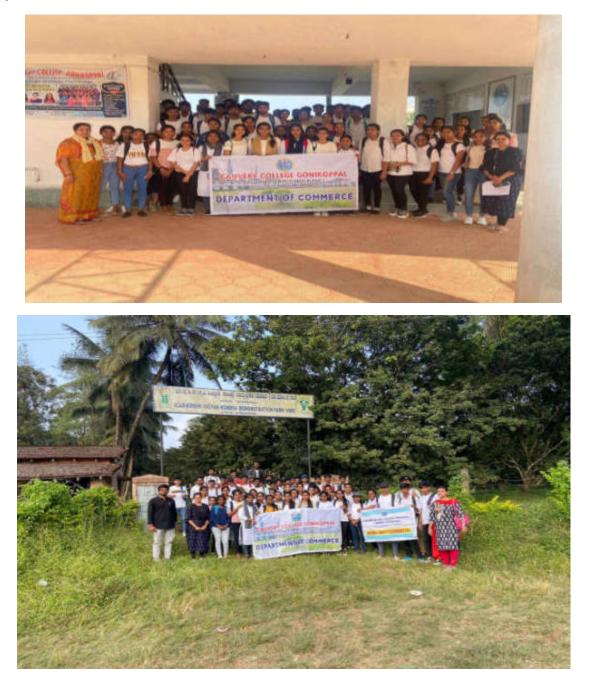

#### **INTERNAL QUALITY ASSURANCE CELL**

2.3: Teaching- Learning Process

2.3.1: Student centric methods, such as experiential learning, participative learning and problem-solving methodologies are used for enhancing learning experiences using ICT tools

| SI. No | Particulars                                                                                                     |
|--------|-----------------------------------------------------------------------------------------------------------------|
| 1      | <ol> <li>Supporting Documents for Experiential Learning –<br/>Students Projects<br/>Industrial Visit</li> </ol> |
| 2      | Supporting Documents for Participative learning<br>Student ICT<br>Departmental Activities                       |
| 3      | Supporting Documents for problem solving methodologies<br>NSS, NCC, R&R YRC Activities                          |
| 4      | Supporting Documents Usage of ICT<br>Webinar/E-Quiz During Pandemic                                             |