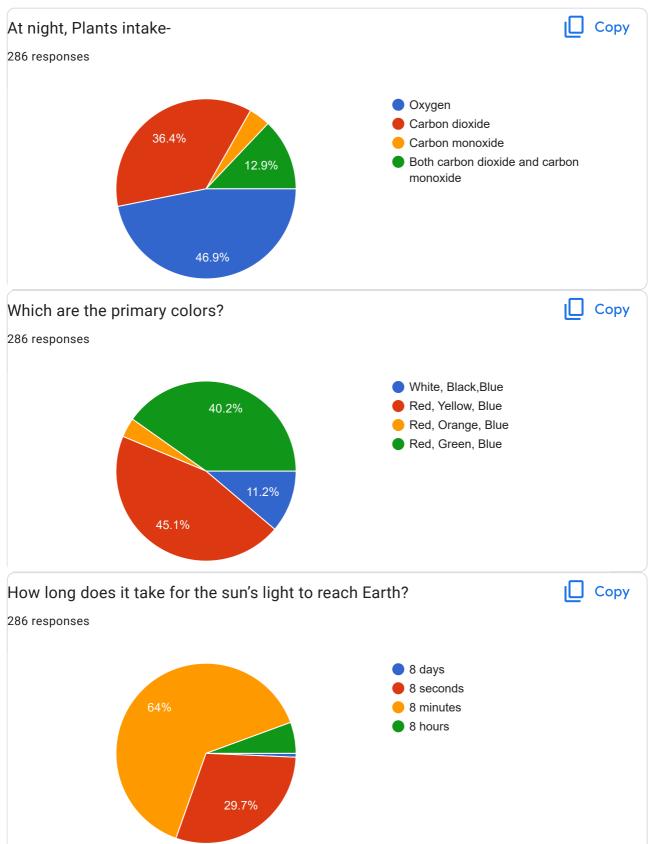

|     |
| 500       |               |            | 258 (90.2%) | )          |          |           |            |           |     |
| 200       |               |            |             |            |          |           |            |           |     |
|           |               |            |             |            |          |           |            |           |     |
| 100       |               |            |             |            |          |           |            |           |     |
| 0         | 12 (4.2%)     | 2 (0.7%)   |             | 1 (0.3%)   | 6 (2.1%) | 1 (0.3%)  | 1 (0.3%)   | 5 (1.7%)  |     |
| 0         | KARNATAKA     | Karanataka | Karnataka   | Karnataka. | Kerala   | Nanjangud | karanataka | karnataka |     |

## SCIENCE IN EVERYDAY LIFE

























### Feed Back



| 2:10 AM National Level E-QUIZ on "SCIENCE IN EVERYDAY LIFE" |  |
|-------------------------------------------------------------|--|
| Any Suggestions for improvement                             |  |
| 286 responses                                               |  |
| Νο                                                          |  |
| Nothing                                                     |  |
| Good                                                        |  |
| No suggestions                                              |  |
| Nothing                                                     |  |
| None                                                        |  |
| No                                                          |  |
| Good