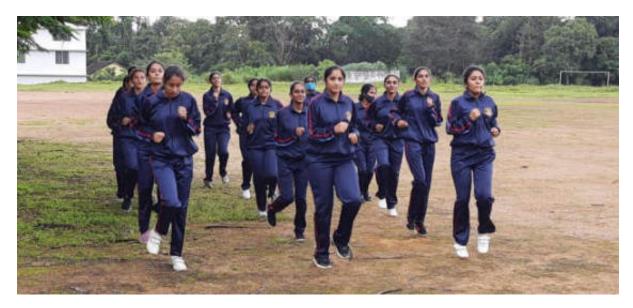

#### **INTERNAL QUALITY ASSURANCE CELL**

2.3: Teaching- Learning Process

2.3.1: Student centric methods, such as experiential learning, participative learning and problem-solving methodologies are used for enhancing learning experiences using ICT tools

| SI. No | Particulars                                                                                                     |
|--------|-----------------------------------------------------------------------------------------------------------------|
| 1      | <ol> <li>Supporting Documents for Experiential Learning –<br/>Students Projects<br/>Industrial Visit</li> </ol> |
| 2      | Supporting Documents for Participative learning<br>Student ICT<br>Departmental Activities                       |
| 3      | Supporting Documents for problem solving methodologies<br>NSS, NCC, R&R YRC Activities                          |
| 4      | Supporting Documents Usage of ICT<br>Webinar/E-Quiz During Pandemic                                             |