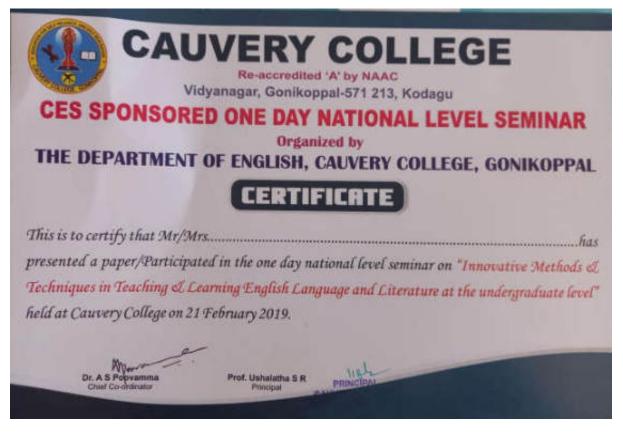

iding: Dr. A. C. Ganapathy

President Cauvery Education Society®, Gonikoppal

Lighting the Lamp & Inaugural Address:

Smt. Gowramma Nanjappa Principal, KALS, Gonikoppal

> Chief Guest : Sri. B. N. Balajee Mysuru

Key Note Address:

Prof. C. M. Nachappa Principal

Cauvery College, Virajpet

VALEDICTORY

Time : 4.00pm onwards

Presiding:

Dr. J. Shanthi Machaiah Director Cauvery Education Society®, Gonikoppal

Valedictory Address:

Sri. C.P.Belliappa

Writer & Novelist Former Director of Cauvery Education Society® Gonikoppal

## You Are Cordially Invited

Prof. S. R. Ushalatha Principal

Dr. A. S. Poovamma Chief Co-ordinator Prof. M. S. Bharathi IQAC Co-ordinator

Management, Staff and Students

Tel:08274-247262 FAX:08274-247045 Web:www.cauverycollegegpl.edu.in E-mail: cauvery.gnl@gmal.com



### Certificate of Participation



Paper Presentation by Students as part of the inauguration of Literary Association and the Chief Guest was Mrs. Neethu, an alumna of the Department. Story Writing Competition: Topics- Nature, Family and Friends & Adventure on 21/12/21



With the intention of inspiring students to come out with their hidden creative talent, a story writing competition was organised and very glad to present the fact that our students came out with wonderful stories bagging 1<sup>st</sup>, 2<sup>nd</sup>, 3<sup>rd</sup> prize consecutively and received Teachers' appreciation.



Quiz Competition on 7/2/2022

The Department conducts regular Quiz Competition annually to hone up the General Knowledge skills. Students enthusiastically participated in the Event.

Literary Ass