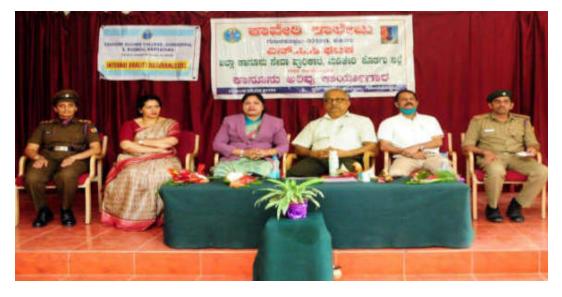

#### **INTERNAL QUALITY ASSURANCE CELL**

2.3: Teaching- Learning Process

2.3.1: Student centric methods, such as experiential learning, participative learning and problem-solving methodologies are used for enhancing learning experiences using ICT tools

| SI. No | Particulars                                                                                                     |
|--------|-----------------------------------------------------------------------------------------------------------------|
| 1      | <ol> <li>Supporting Documents for Experiential Learning –<br/>Students Projects<br/>Industrial Visit</li> </ol> |
| 2      | Supporting Documents for Participative learning<br>Student ICT<br>Departmental Activities                       |
| 3      | Supporting Documents for problem solving methodologies<br>NSS, NCC, R&R YRC Activities                          |
| 4      | Supporting Documents Usage of ICT<br>Webinar/E-Quiz During Pandemic                                             |