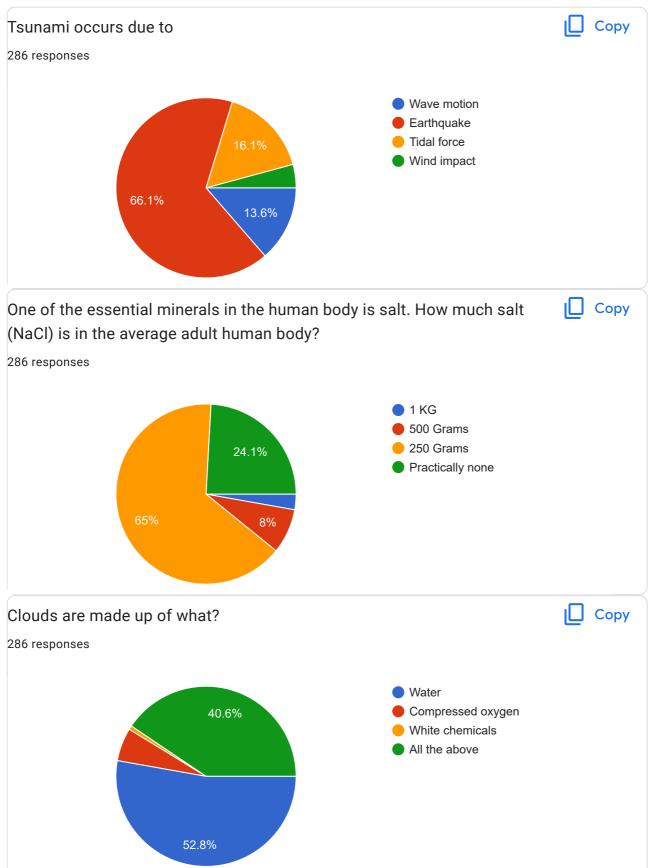

#### **INTERNAL QUALITY ASSURANCE CELL**

2.3: Teaching- Learning Process

2.3.1: Student centric methods, such as experiential learning, participative learning and problem-solving methodologies are used for enhancing learning experiences using ICT tools