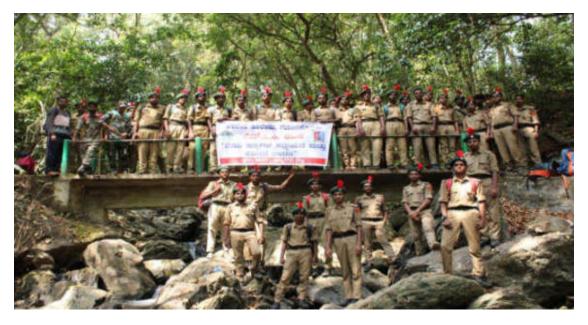

#### **INTERNAL QUALITY ASSURANCE CELL**

2.3: Teaching- Learning Process

2.3.1: Student centric methods, such as experiential learning, participative learning and problem-solving methodologies are used for enhancing learning experiences using ICT tools

| SI. No | Particulars                                                                                                     |
|--------|-----------------------------------------------------------------------------------------------------------------|
| 1      | <ol> <li>Supporting Documents for Experiential Learning –<br/>Students Projects<br/>Industrial Visit</li> </ol> |
| 2      | Supporting Documents for Participative learning<br>Student ICT<br>Departmental Activities                       |
| 3      | Supporting Documents for problem solving methodologies<br>NSS, NCC, R&R YRC Activities                          |
| 4      | Supporting Documents Usage of ICT<br>Webinar/E-Quiz During Pandemic                                             |