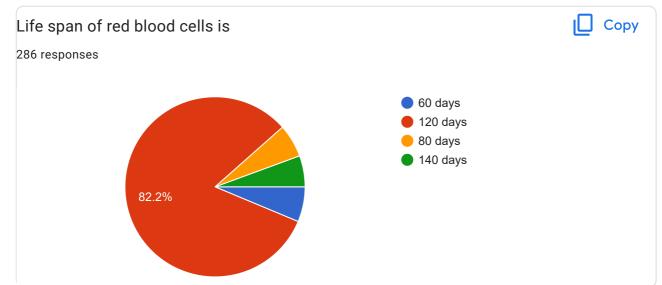

#### **INTERNAL QUALITY ASSURANCE CELL**

2.3: Teaching- Learning Process

2.3.1: Student centric methods, such as experiential learning, participative learning and problem-solving methodologies are used for enhancing learning experiences using ICT tools