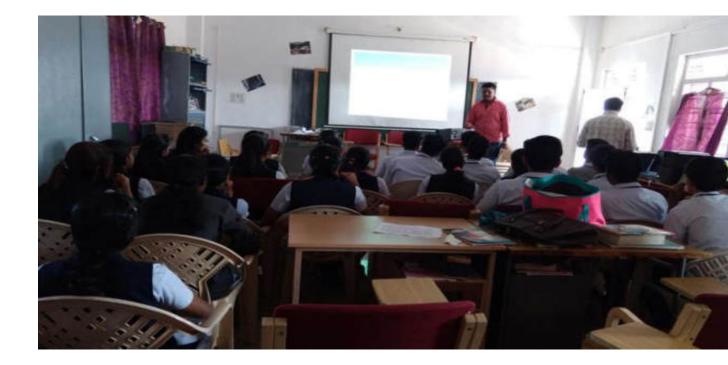

#### **INTERNAL QUALITY ASSURANCE CELL**

2.3: Teaching- Learning Process

2.3.1: Student centric methods, such as experiential learning, participative learning and problem-solving methodologies are used for enhancing learning experiences using ICT tools