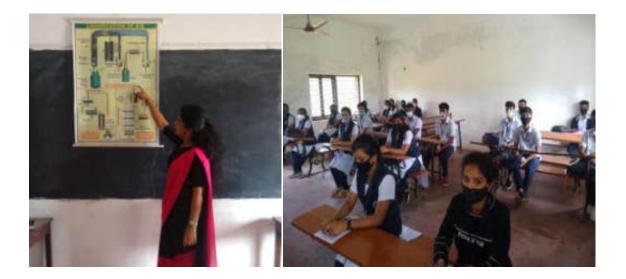

#### **INTERNAL QUALITY ASSURANCE CELL**

2.3: Teaching- Learning Process

2.3.1: Student centric methods, such as experiential learning, participative learning and problem-solving methodologies are used for enhancing learning experiences using ICT tools

| SI. No | Particulars                                                                                                     |
|--------|-----------------------------------------------------------------------------------------------------------------|
| 1      | <ol> <li>Supporting Documents for Experiential Learning –<br/>Students Projects<br/>Industrial Visit</li> </ol> |
| 2      | Supporting Documents for Participative learning<br>Student ICT<br>Departmental Activities                       |
| 3      | Supporting Documents for problem solving methodologies<br>NSS, NCC, R&R YRC Activities                          |
| 4      | Supporting Documents Usage of ICT<br>Webinar/E-Quiz During Pandemic                                             |