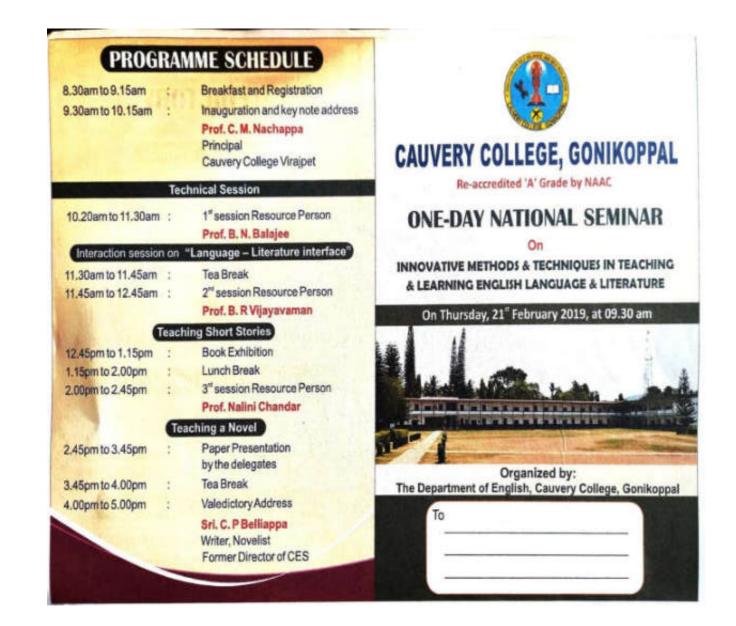

hy and Smt.Sujaya C.P presented their reviews on Dr. Kaveri Nambisan's novels "The Story That Must Not Be Told" and "Mango Colored Fish" respectively. Dr. Kaveri addressed the students and stressed on the importance of Literature and motivated them to cultivate reading as a hobby.

One day National Level Seminar on "Innovative methods & techniques in Teaching & Learning English Language & Literature at the Undergraduate Level" on 21/02/2019 wherevarious Resource Persons gave paper presentations.



Prof. B.N Balajee, Rtd. Prof., of English, PG Studies, University of Mysore, addressed the students and teachers highlighting various innovative methods in classroom teaching and inspired the audience with useful and innovative methods of teaching English Language and Literature with examples.



# INAUGURATION

### 21-02-2019, Thursday Time : 9.30am to 10.15am

### Presiding: Dr. A. C. Ganapathy

President Cauvery Education Society®, Gonikoppal

Lighting the Lamp & Inaugural Address:

Smt. Gowramma Nanjappa Principal, KALS, Gonikoppal

> Chief Guest : Sri. B. N. Balajee Mysuru

Key Note Address:

Prof. C. M. Nachappa Principal

Cauvery College, Virajpet

VALEDICTORY

Time : 4.00pm onwards

Presiding:

Dr. J. Shanthi Machaiah Director Cauvery Education Society®, Gonikoppal

Valedictory Address:

Sri. C.P.Belliappa

Writer & Novelist Former Director of Cauvery Education Society® Gonikoppal

## You Are Cordially Invited

Prof. S. R. Ushalatha Principal

Dr. A. S. Poovamma Chief Co-ordinator Prof. M. S. Bharathi IQAC Co-ordinator

Management, Staff and Students

Tel:08274-247262 FAX