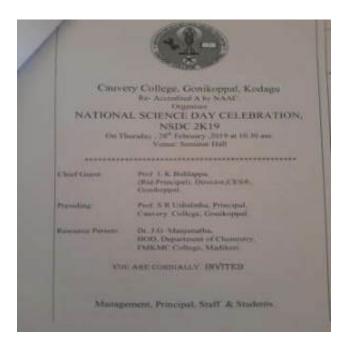

## CAUVERY COLLEGE GONIKOPPAL

Re-accredited with Grade "A" by NAAC Affiliated to Mangalore University

#### **RE-ACCREDITED WITH 'A' GRADE BY NAAC**

Ph : Off: 08274-247262 Ph : Fax: 08274-247045 Web : www.cauverycollegegpl.edu.in E-mail : cauvery.gnl@gmail.com Estd:1968

Post Box No.5 Vidyanagar GONIKOPPAL - 571213 KODAGU KARNATAKA