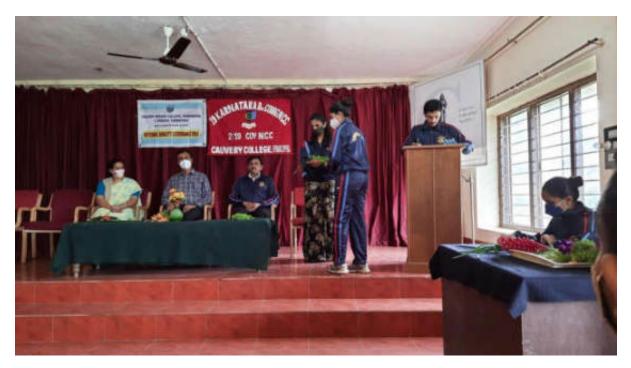

#### **INTERNAL QUALITY ASSURANCE CELL**

2.3: Teaching- Learning Process

2.3.1: Student centric methods, such as experiential learning, participative learning and problem-solving methodologies are used for enhancing learning experiences using ICT tools

| SI. No | Particulars                                                                                                     |
|--------|-----------------------------------------------------------------------------------------------------------------|
| 1      | <ol> <li>Supporting Documents for Experiential Learning –<br/>Students Projects<br/>Industrial Visit</li> </ol> |
| 2      | Supporting Documents for Participative learning<br>Student ICT<br>Departmental Activities                       |
| 3      | Supporting Documents for problem solving methodologies<br>NSS, NCC, R&R YRC Activities                          |
| 4      | Supporting Documents Usage of ICT<br>Webinar/E-Quiz During Pandemic                                             |