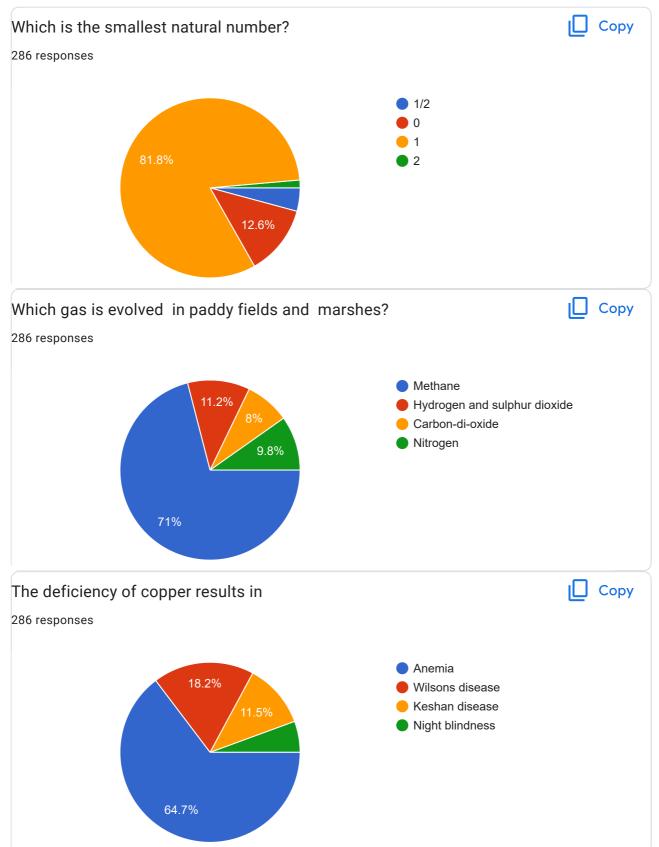

|           |     |
| 500       |               |            | 258 (90.2%) | )          |          |           |            |           |     |
| 200       |               |            |             |            |          |           |            |           |     |
|           |               |            |             |            |          |           |            |           |     |
| 100       |               |            |             |            |          |           |            |           |     |
| 0         | 12 (4.2%)     | 2 (0.7%)   |             | 1 (0.3%)   | 6 (2.1%) | 1 (0.3%)  | 1 (0.3%)   | 5 (1.7%)  |     |
| 0         | KARNATAKA     | Karanataka | Karnataka   | Karnataka. | Kerala   | Nanjangud | karanataka | karnataka |     |

## SCIENCE IN EVERYDAY LIFE

























### Feed Back



| 2:10 AM National Level E-QUIZ on "SCIENCE IN EVERYDAY LIFE" |  |
|-------------------------------------------------------------|--|
| Any Suggestions for improvement                             |  |
| 286 responses                                               |  |
| Νο                                                          |  |
| Nothing                                                     |  |
| Good                                                        |  |
| No suggestions                                              |  |
| Nothing                                                     |  |
| None                                                        |  |
| No                                                          |  |
| Good