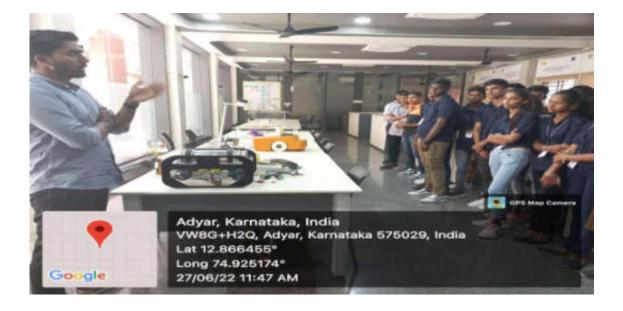

#### **INTERNAL QUALITY ASSURANCE CELL**

2.3: Teaching- Learning Process

2.3.1: Student centric methods, such as experiential learning, participative learning and problem-solving methodologies are used for enhancing learning experiences using ICT tools

| SI. No | Particulars                                                                                                     |
|--------|-----------------------------------------------------------------------------------------------------------------|
| 1      | <ol> <li>Supporting Documents for Experiential Learning –<br/>Students Projects<br/>Industrial Visit</li> </ol> |
| 2      | Supporting Documents for Participative learning<br>Student ICT<br>Departmental Activities                       |
| 3      | Supporting Documents for problem solving methodologies<br>NSS, NCC, R&R YRC Activities                          |
| 4      | Supporting Documents Usage of ICT<br>Webinar/E-Quiz During Pandemic                                             |