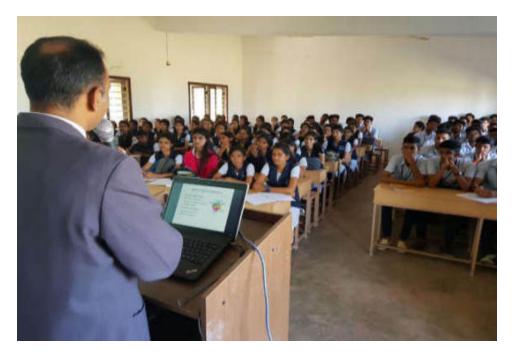

#### **INTERNAL QUALITY ASSURANCE CELL**

2.3: Teaching- Learning Process

2.3.1: Student centric methods, such as experiential learning, participative learning and problem-solving methodologies are used for enhancing learning experiences using ICT tools