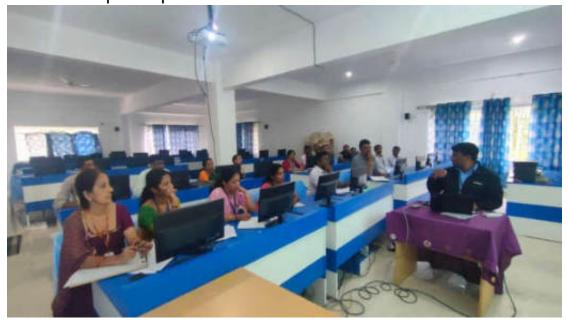

#### **INTERNAL QUALITY ASSURANCE CELL**

2.3: Teaching- Learning Process

2.3.1: Student centric methods, such as experiential learning, participative learning and problem-solving methodologies are used for enhancing learning experiences using ICT tools

| SI. No | Particulars                                                                                                     |
|--------|-----------------------------------------------------------------------------------------------------------------|
| 1      | <ol> <li>Supporting Documents for Experiential Learning –<br/>Students Projects<br/>Industrial Visit</li> </ol> |
| 2      | Supporting Documents for Participative learning<br>Student ICT<br>Departmental Activities                       |
| 3      | Supporting Documents for problem solving methodologies<br>NSS, NCC, R&R YRC Activities                          |
| 4      | Supporting Documents Usage of ICT<br>Webinar/E-Quiz During Pandemic                                             |