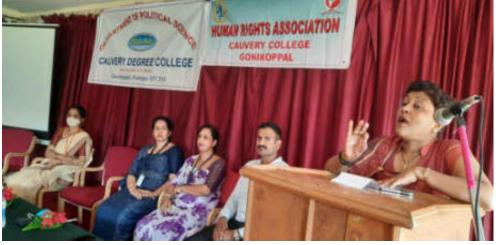

#### **INTERNAL QUALITY ASSURANCE CELL**

2.3: Teaching- Learning Process

2.3.1: Student centric methods, such as experiential learning, participative learning and problem-solving methodologies are used for enhancing learning experiences using ICT tools