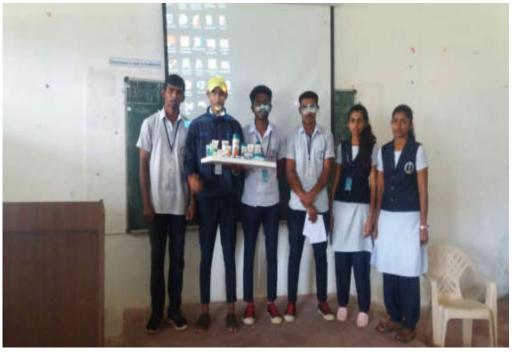

#### **INTERNAL QUALITY ASSURANCE CELL**

2.3: Teaching- Learning Process

2.3.1: Student centric methods, such as experiential learning, participative learning and problem-solving methodologies are used for enhancing learning experiences using ICT tools