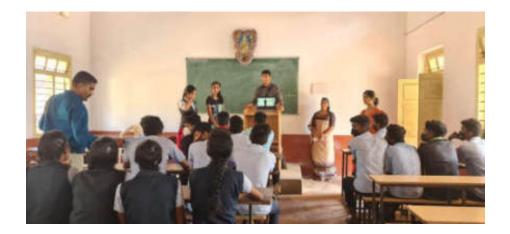

#### **INTERNAL QUALITY ASSURANCE CELL**

2.3: Teaching- Learning Process

2.3.1: Student centric methods, such as experiential learning, participative learning and problem-solving methodologies are used for enhancing learning experiences using ICT tools

| SI. No | Particulars                                                                                                     |
|--------|-----------------------------------------------------------------------------------------------------------------|
| 1      | <ol> <li>Supporting Documents for Experiential Learning –<br/>Students Projects<br/>Industrial Visit</li> </ol> |
| 2      | Supporting Documents for Participative learning<br>Student ICT<br>Departmental Activities                       |
| 3      | Supporting Documents for problem solving methodologies<br>NSS, NCC, R&R YRC Activities                          |
| 4      | Supporting Documents Usage of ICT<br>Webinar/E-Quiz During Pandemic                                             |