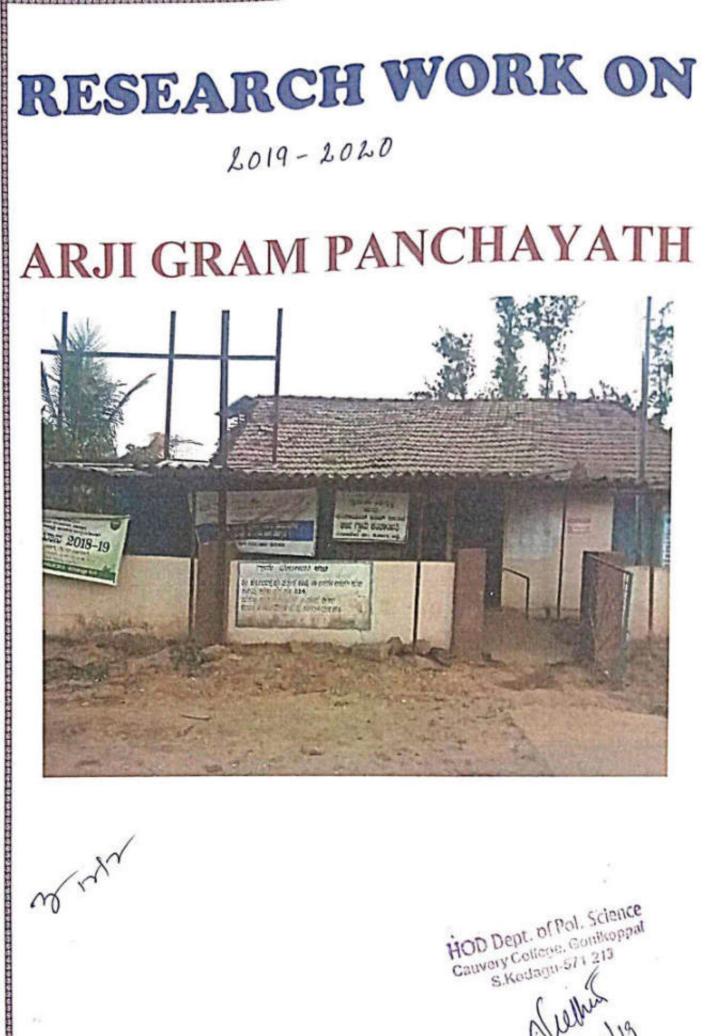

## A case study on "CONSUMER SATISFACTION TOWARDS PUBLIC DISTRIBUTION SYSTEM WITH SPECIAL REFERENCE TO PONNAMPET TALUK"

Dissertation submitted to Mangalore University for the partial fulfilment of MA in Economics