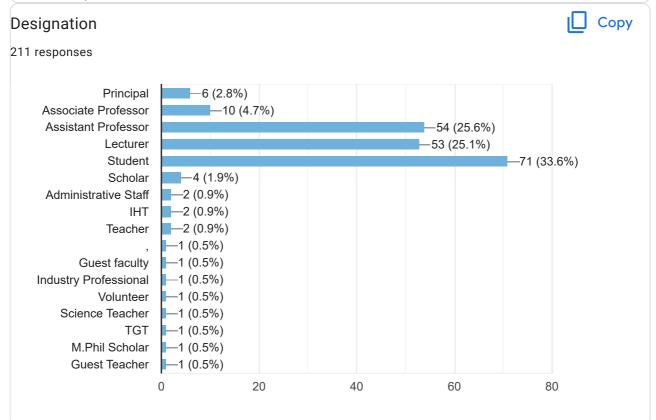

#### **INTERNAL QUALITY ASSURANCE CELL**

2.3: Teaching- Learning Process

2.3.1: Student centric methods, such as experiential learning, participative learning and problem-solving methodologies are used for enhancing learning experiences using ICT tools