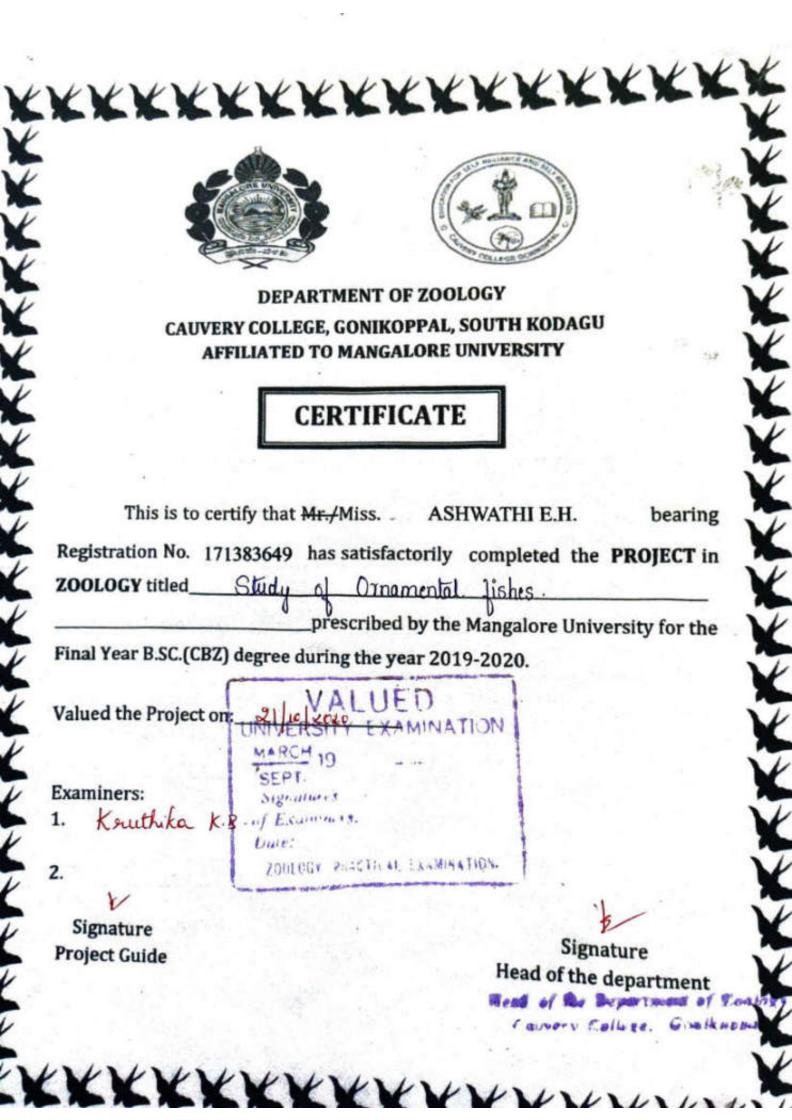

## A case study on "CONSUMER SATISFACTION TOWARDS PUBLIC DISTRIBUTION SYSTEM WITH SPECIAL REFERENCE TO PONNAMPET TALUK"

Dissertation submitted to Mangalore University for the partial fulfilment of MA in Economics

#### Submitted By

Ms Ashritha V.L Reg No: 193061302

#### **Research Guide**

Mr. Kirana C. M

Assistant professor

Department of MA Economics

#### **Center for PG studies**

Cauvery College Gonikoppal Kodagu district 571213 2020-2021