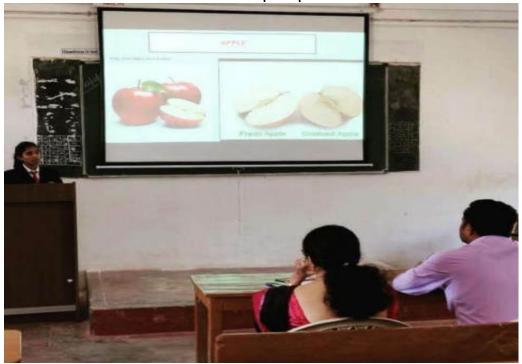

#### **INTERNAL QUALITY ASSURANCE CELL**

2.3: Teaching- Learning Process

2.3.1: Student centric methods, such as experiential learning, participative learning and problem-solving methodologies are used for enhancing learning experiences using ICT tools

| SI. No | Particulars                                                                                                     |
|--------|-----------------------------------------------------------------------------------------------------------------|
| 1      | <ol> <li>Supporting Documents for Experiential Learning –<br/>Students Projects<br/>Industrial Visit</li> </ol> |
| 2      | Supporting Documents for Participative learning<br>Student ICT<br>Departmental Activities                       |
| 3      | Supporting Documents for problem solving methodologies<br>NSS, NCC, R&R YRC Activities                          |
| 4      | Supporting Documents Usage of ICT<br>Webinar/E-Quiz During Pandemic                                             |