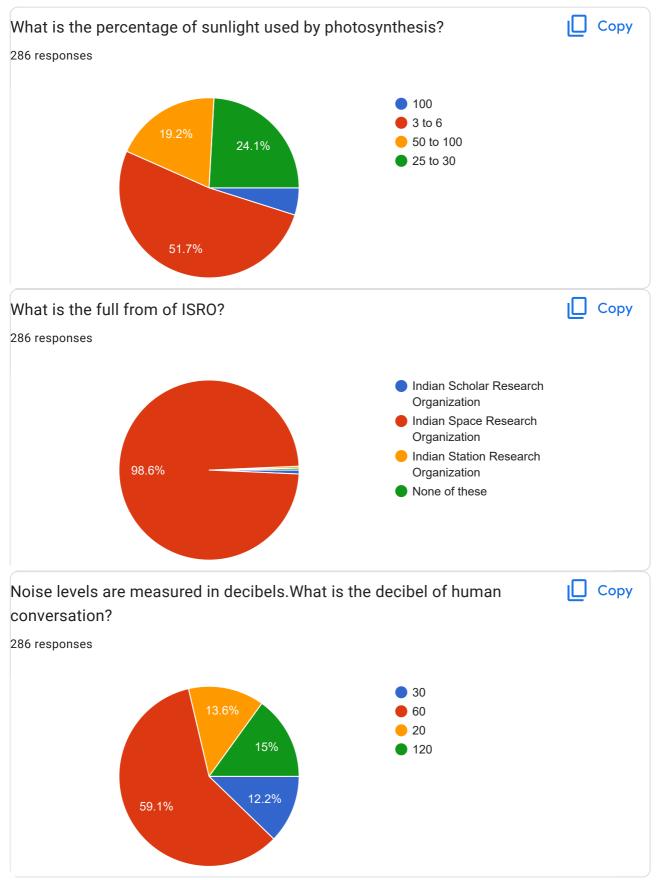

#### **INTERNAL QUALITY ASSURANCE CELL**

2.3: Teaching- Learning Process

2.3.1: Student centric methods, such as experiential learning, participative learning and problem-solving methodologies are used for enhancing learning experiences using ICT tools