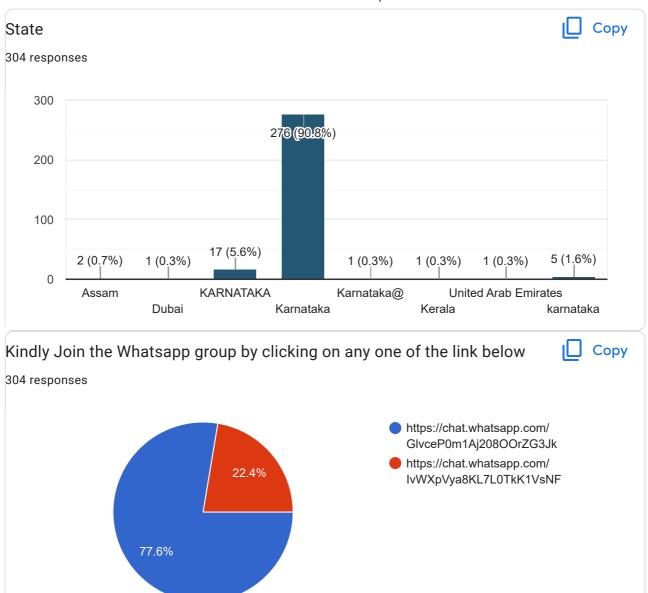

|
|          | UDUPI                     |
|          | Mangalore                 |
|          | Dharwad                   |
|          |                           |

Bangalore

D.Kannada

Lakhimpur

Karnataka

Bengaluru

Bengalore

Chamarajnagar

Dubai

Hassan

Ballari

Dakshinakannada

D.kannada

DAKSHINA KANNADA

Trivandrum

Ud3

Dakshina Kannada

Uttarakannada

MANDY DISTRICT

District

Mandya

Chikkamagalur

Coorg

| Uttar kannada   |
|-----------------|
| UDUPI           |
| Bangalore urban |
| Bangalore       |
| Bengaluru       |
| Chamrajnagar    |
| Karnataka       |
| Bangalore south |
| Shimoga         |
| udupi           |
| koppal          |
| TUMKUR          |
| Shimogga        |
| Tumakuru        |
| MANDYA          |
| Dakshan Kannada |
| Mysore          |



This content is neither created nor endorsed by Google. Report Abuse - Terms of Service - Privacy Policy.

Google Forms



**Publish analytics** 



#### Name

758 responses

Yallajjara pakirappa

Dr Kiran B Kamaji

Mallamma i kengar

Dr.Vijayashankar

Dr. Padma B.S

PRIYADARSHINI L KUMBAR

DR.SREENIVASA R

Dr Sunanda S Hadkar

MAHESH. KERI.

UMESH NAIK N

Dr. Shakuntala

Naveen Kumar K S

Dr.Bheemashankar Joshi

Dr.C.S Prakasha

Dr.vadde Hemalatha

Siddamma Ambiger

ಯಮನೂರಪ್ಪ

Dr Asharani M Chinagundi

Mr.PUNDALIK MADAR

RAJKUMAR S. MALGE

Najeeyabegum N

Deepika Muthamma C M

Thirumalaiah SR

Dr.Sanjeev.R.Nayak

BHARAMANNA

Sarvamangala B. K.

C P SHIVACHANDRA

BASAVARAJA.M

**BASAVARAJ PAVATE** 

Dr.G.Asha

JHANAVI S

Dr.Lakshmi bai L.V

Dr. Prabhavati s. Chitakoti

AKSHATHA K

Mr. Pra