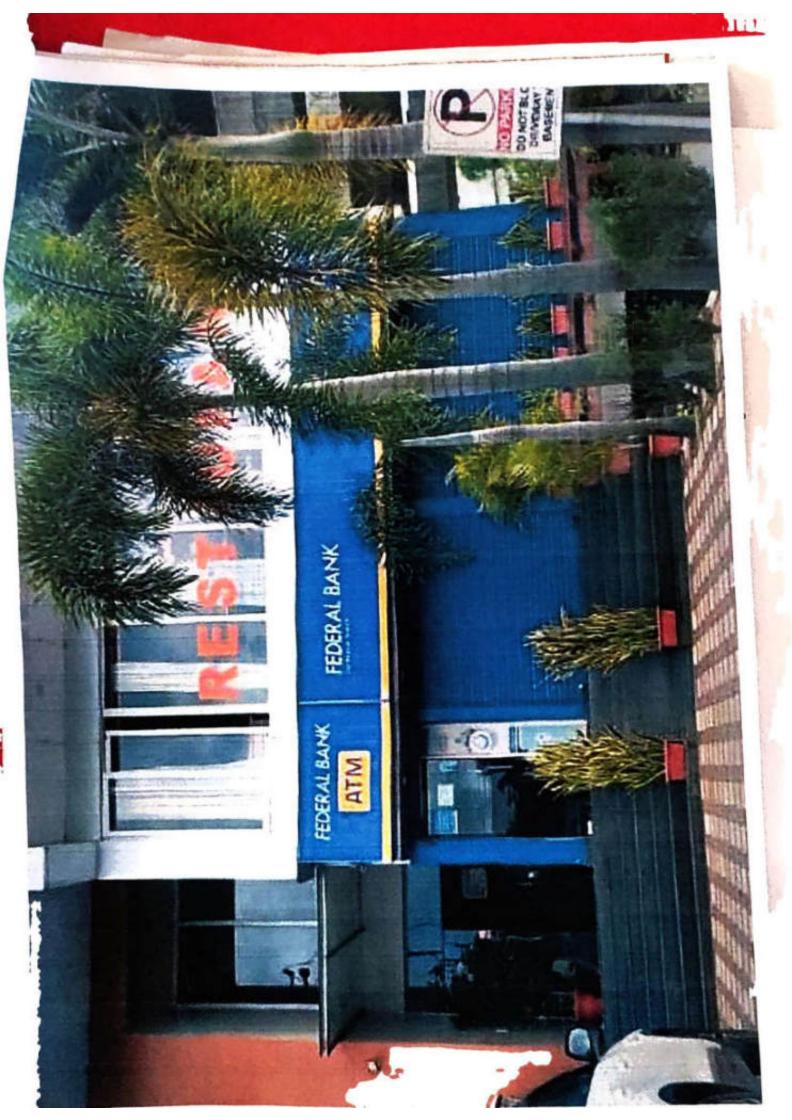

CAUVERY DEGREE COLLEGE GONIKOPPAL SUBJECT- LAW AND PRACTICE OF BANKING TOPIC - FEDERAL BANK SUBMITTED TO-SMT PODJA LECTURER DEPARTMENT OF COMMERCE CAUVERY DEGREE COLLEGE GONIKOPPAL SUBMITTED BY - THARUN . N.P DARSHAN RAJ . M.S ABHISHEK . S 1st BCOM 'A' SECTION CAUVERY DEGREE COLLEGE GONIKOPPAL