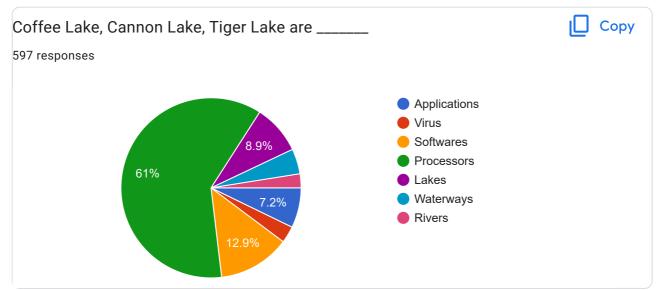

|                                                           |  |  |
| 600 489 (81.9%                                                 | )                                                         |  |  |
| 400                                                            |                                                           |  |  |
| 200                                                            |                                                           |  |  |
| $\begin{array}{c} 1 & (1, (1, (1, (1, (1, (1, (1, (1, (1, (1,$ | ź?(â°(à)(a)(2)(8)(a)(a)(a)(a)(a)(a)(a)(2)(2)(2)(2)(5)(2); |  |  |
| Andhrapradesh KARNATAKAA Karnatak                              | MAHARASHTRA Ok<br>Kerala Mangalore univ Telangana         |  |  |

**General Awareness** 

















| F | eedback          |
|---|------------------|
| 5 | 97 responses     |
|   | Good             |
|   | Nice             |
|   | No               |
|   | Good             |
|   | Nothing          |
|   | Good questions   |
|   | Excellent        |
|   | Good questions   |
|   | Informative      |
|   | Good experience  |
|   | Nothing          |
|   | Good one         |
|   | Nil              |
|   | Super            |
|   | Nice quiz        |
|   | Yes              |
|   | Interesting      |
|   | Informative      |
|   | Very informative |
|   | GOOD             |
|   | good             |
|   |                  |

| 12:11 AM          | National Level E-Quiz on "General Awareness, Basic Business and Social Media"- Le | et Your Brain Do The Ta | alkir |
|-------------------|---------