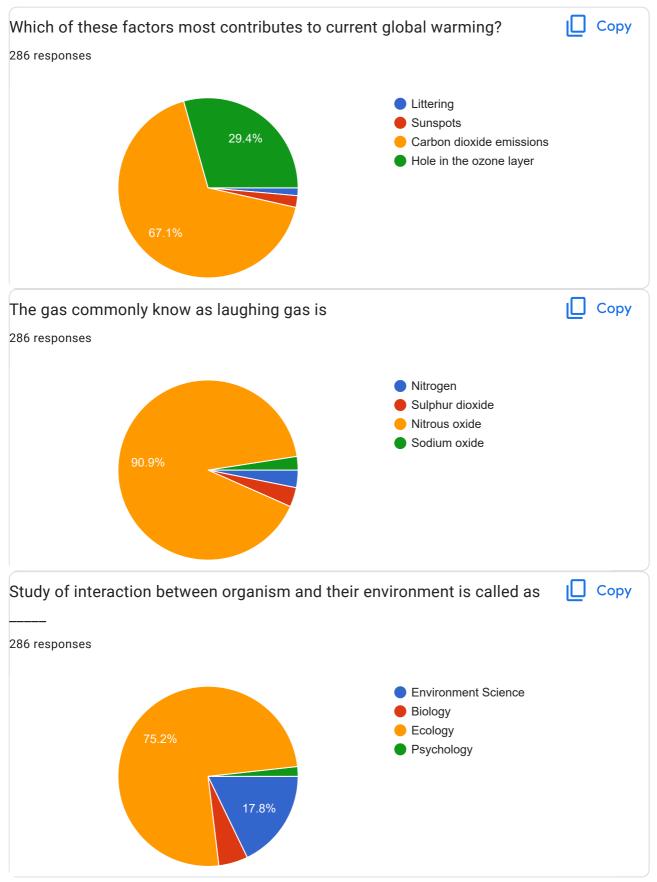

#### **INTERNAL QUALITY ASSURANCE CELL**

2.3: Teaching- Learning Process

2.3.1: Student centric methods, such as experiential learning, participative learning and problem-solving methodologies are used for enhancing learning experiences using ICT tools