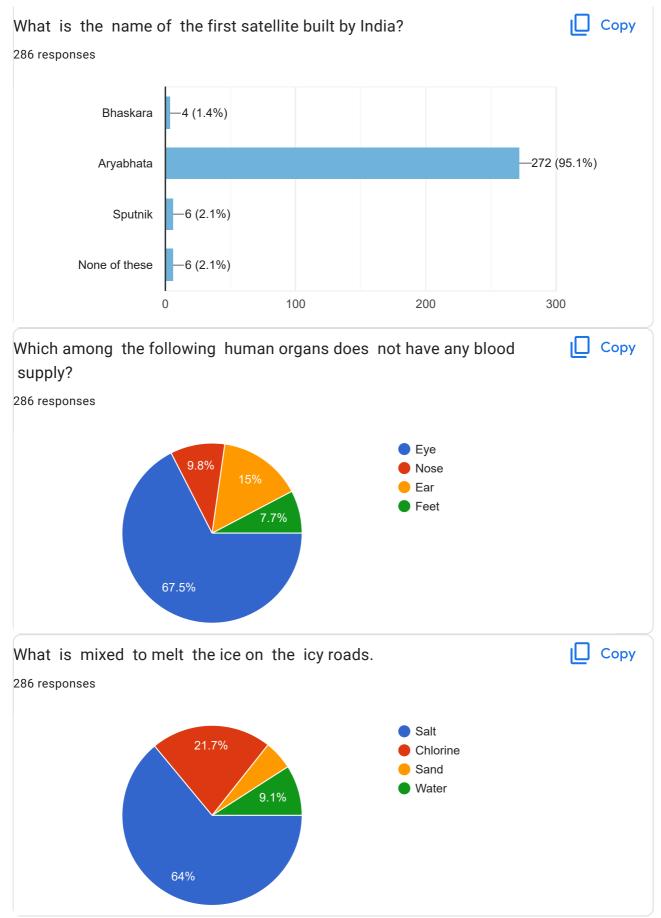

|           |     |
| 500       |               |            | 258 (90.2%) | )          |          |           |            |           |     |
| 200       |               |            |             |            |          |           |            |           |     |
|           |               |            |             |            |          |           |            |           |     |
| 100       |               |            |             |            |          |           |            |           |     |
| 0         | 12 (4.2%)     | 2 (0.7%)   |             | 1 (0.3%)   | 6 (2.1%) | 1 (0.3%)  | 1 (0.3%)   | 5 (1.7%)  |     |
| 0         | KARNATAKA     | Karanataka | Karnataka   | Karnataka. | Kerala   | Nanjangud | karanataka | karnataka |     |

## SCIENCE IN EVERYDAY LIFE

























### Feed Back



| 2:10 AM National Level E-QUIZ on "SCIENCE IN EVERYDAY LIFE" |  |
|-------------------------------------------------------------|--|
| Any Suggestions for improvement                             |  |
| 286 responses                                               |  |
| Νο                                                          |  |
| Nothing                                                     |  |
| Good                                                        |  |
| No suggestions                                              |  |
| Nothing                                                     |  |
| None                                                        |  |
| No                                                          |  |
| Good