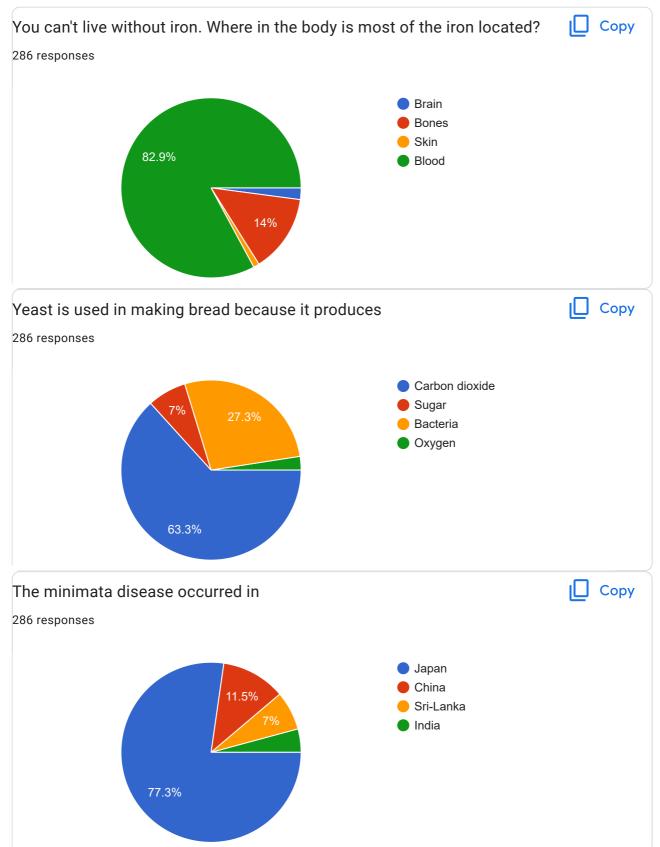

#### **INTERNAL QUALITY ASSURANCE CELL**

2.3: Teaching- Learning Process

2.3.1: Student centric methods, such as experiential learning, participative learning and problem-solving methodologies are used for enhancing learning experiences using ICT tools