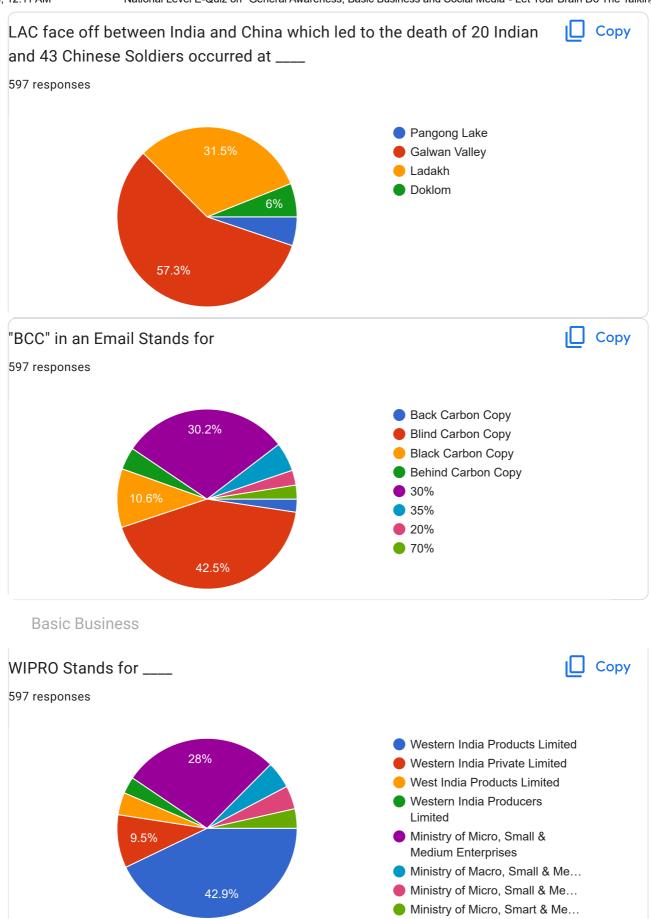

|                                                           |  |  |
| 600 489 (81.9%                                                 | )                                                         |  |  |
| 400                                                            |                                                           |  |  |
| 200                                                            |                                                           |  |  |
| $\begin{array}{c} 1 & (1, (1, (1, (1, (1, (1, (1, (1, (1, (1,$ | ź?(â°(à)(a)(2)(8)(a)(a)(a)(a)(a)(a)(a)(2)(2)(2)(2)(5)(2); |  |  |
| Andhrapradesh KARNATAKAA Karnatak                              | MAHARASHTRA Ok<br>Kerala Mangalore univ Telangana         |  |  |

**General Awareness** 

















| F | eedback          |
|---|------------------|
| 5 | 97 responses     |
|   | Good             |
|   | Nice             |
|   | No               |
|   | Good             |
|   | Nothing          |
|   | Good questions   |
|   | Excellent        |
|   | Good questions   |
|   | Informative      |
|   | Good experience  |
|   | Nothing          |
|   | Good one         |
|   | Nil              |
|   | Super            |
|   | Nice quiz        |
|   | Yes              |
|   | Interesting      |
|   | Informative      |
|   | Very informative |
|   | GOOD             |
|   | good             |
|   |                  |

| 12:11 AM          | National Level E-Quiz on "General Awareness, Basic Business and Social Media"- Le | et Your Brain Do The Ta | alkir |
|-------------------|-