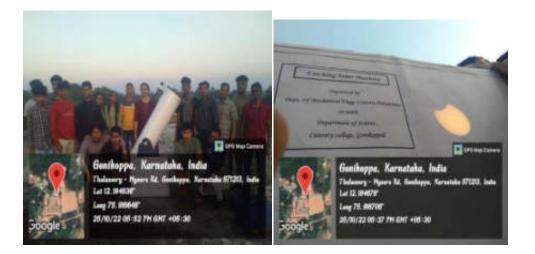

#### **INTERNAL QUALITY ASSURANCE CELL**

2.3: Teaching- Learning Process

2.3.1: Student centric methods, such as experiential learning, participative learning and problem-solving methodologies are used for enhancing learning experiences using ICT tools