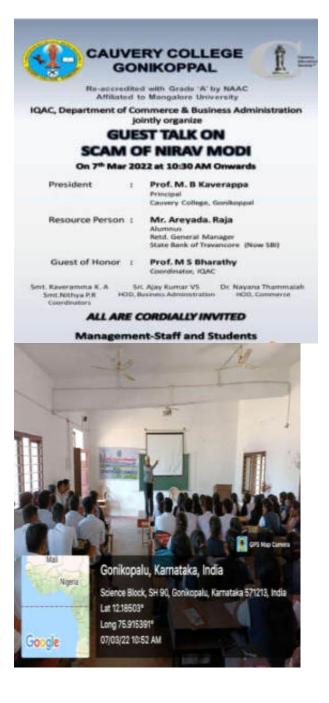

e of Activity :Promotional Drive Date of Activity :24<sup>th</sup> Feb 2022 Number of participants:04 Faculties





Name of Activity :**Haadi Visit by students to spread awareness about Cleanliness** and education o

Date Of activity:23-02-2022 Number of participants:22



Name of the activity :Inauguration Of Entrepreneur Cell by Dr Archana Muthanna,Founder Nurishelite Diversities

Date of the activity :  $25^{th}$  Feb 2022

Number of participants:200



Name of the activity :Talk on Modern ,Traditional Market by Mr .Ajay kumar Lecturer in Dept Of BBA

Date of Activity : 25th Feb 2022

Number of participants:40



Name of Activity :Talk on Scams of Nirav Modi by Mr. A.P Raja,Retired GM of State Bank of Tranvancore. Date of Activity : March 7<sup>th</sup> 2022 Nmber of participants:100



Name of the activity :Talk on Exide Insurance by Mr.Prasanna R, Manager at Exide Insurance ,Mysore.

Date of activity : 20<sup>th</sup> March 2022 Number of participants:15



Name of the activity: Webinar on Career opportunity by Suhass Rajput HR recruitment and Training across various industry Date of the activity : 16<sup>th</sup> May 2022 Number of Participants:100



Name of Activity :Environment day was celebrated by Planting Medicinal Plant by Dr Saaju George ,Head of KVK Date Of activity:6-06-2022 Number of participants:300





celebrates WORLD ENVIRONMENT DAY (Planting Medicinal Plants) On 6th June, 2022 @ 11:00 AM Venue: Seminar Hall

President Chief Guess Prof. M.B Kaverappa
 Principal Causery college, Gonikoppal

Guest of honour

Dr. Salu Goorge Principal Scientist & head KV