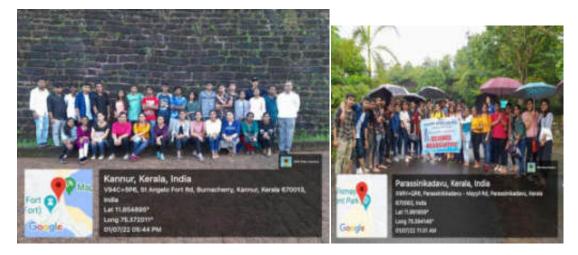

2020-21

Forest Environmental and Local Community-A Case Study of Coorg (Kodagu) District

Under the Guidance of

Mr. SACHINNAYAKA

Lecturer Department of Geography Cauvery College, Gonikoppal

Submitted By:

YAKSHITH M R

RegNo: 191178950

3<sup>rd</sup> Year B.A (HEG) Cauvery College, Gonikoppal Mangalore University