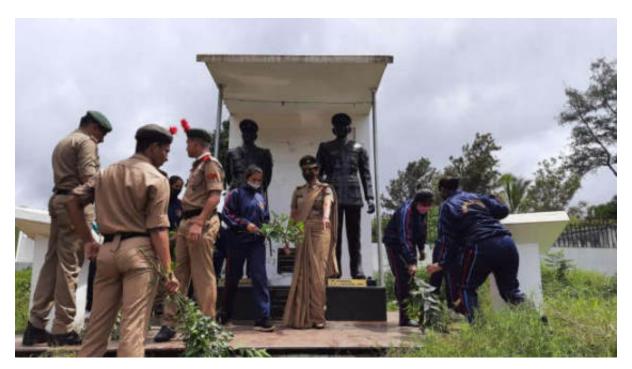

#### **INTERNAL QUALITY ASSURANCE CELL**

2.3: Teaching- Learning Process

2.3.1: Student centric methods, such as experiential learning, participative learning and problem-solving methodologies are used for enhancing learning experiences using ICT tools

| SI. No | Particulars                                                                                                     |
|--------|-----------------------------------------------------------------------------------------------------------------|
| 1      | <ol> <li>Supporting Documents for Experiential Learning –<br/>Students Projects<br/>Industrial Visit</li> </ol> |
| 2      | Supporting Documents for Participative learning<br>Student ICT<br>Departmental Activities                       |
| 3      | Supporting Documents for problem solving methodologies<br>NSS, NCC, R&R YRC Activities                          |
| 4      | Supporting Documents Usage of ICT<br>Webinar/E-Quiz During Pandemic                                             |