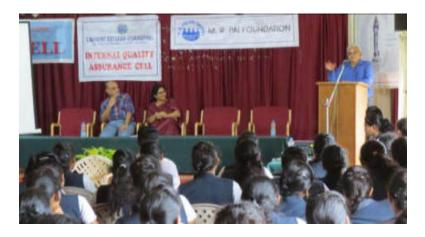

#### **INTERNAL QUALITY ASSURANCE CELL**

2.3: Teaching- Learning Process

2.3.1: Student centric methods, such as experiential learning, participative learning and problem-solving methodologies are used for enhancing learning experiences using ICT tools

Internal Quality Assurance Cell **Cauvery College** Gonikoppal-671213, Kodagu