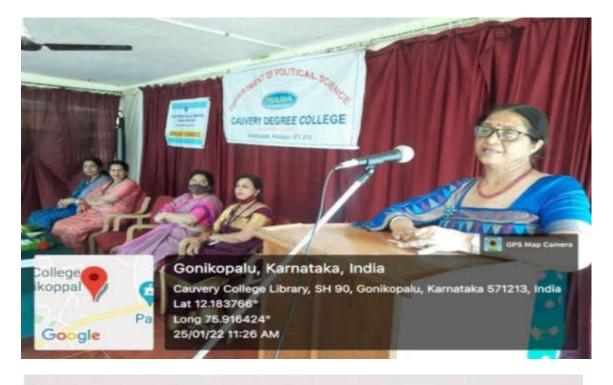

#### **INTERNAL QUALITY ASSURANCE CELL**

2.3: Teaching- Learning Process

2.3.1: Student centric methods, such as experiential learning, participative learning and problem-solving methodologies are used for enhancing learning experiences using ICT tools