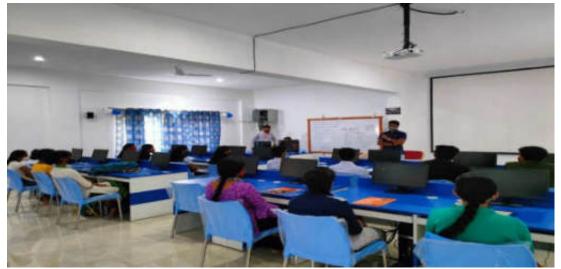

#### **INTERNAL QUALITY ASSURANCE CELL**

2.3: Teaching- Learning Process

2.3.1: Student centric methods, such as experiential learning, participative learning and problem-solving methodologies are used for enhancing learning experiences using ICT tools

| SI. No | Particulars                                                                                                     |
|--------|-----------------------------------------------------------------------------------------------------------------|
| 1      | <ol> <li>Supporting Documents for Experiential Learning –<br/>Students Projects<br/>Industrial Visit</li> </ol> |
| 2      | Supporting Documents for Participative learning<br>Student ICT<br>Departmental Activities                       |
| 3      | Supporting Documents for problem solving methodologies<br>NSS, NCC, R&R YRC Activities                          |
| 4      | Supporting Documents Usage of ICT<br>Webinar/E-Quiz During Pandemic                                             |