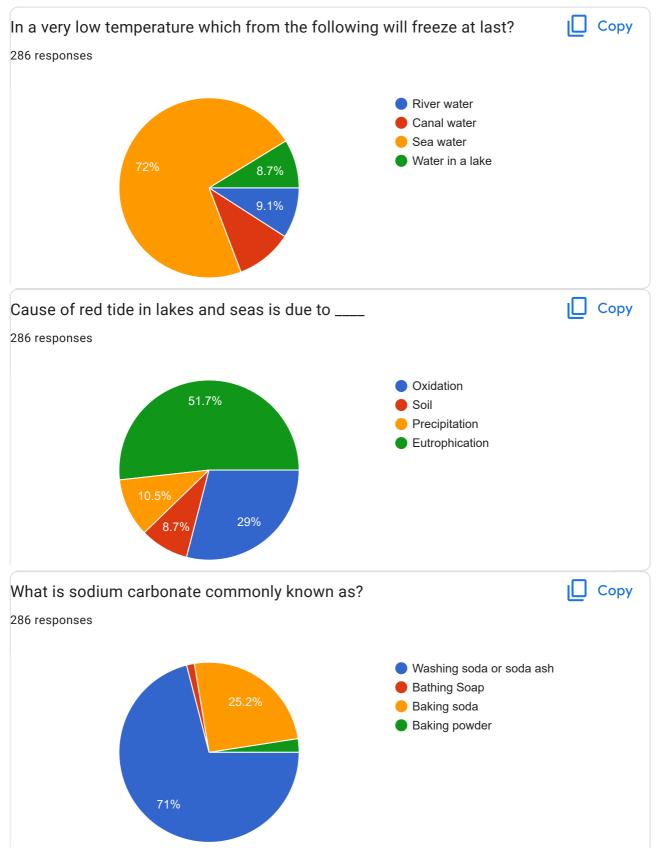

|           |     |
| 500       |               |            | 258 (90.2%) | )          |          |           |            |           |     |
| 200       |               |            |             |            |          |           |            |           |     |
|           |               |            |             |            |          |           |            |           |     |
| 100       |               |            |             |            |          |           |            |           |     |
| 0         | 12 (4.2%)     | 2 (0.7%)   |             | 1 (0.3%)   | 6 (2.1%) | 1 (0.3%)  | 1 (0.3%)   | 5 (1.7%)  |     |
| 0         | KARNATAKA     | Karanataka | Karnataka   | Karnataka. | Kerala   | Nanjangud | karanataka | karnataka |     |

## SCIENCE IN EVERYDAY LIFE

























### Feed Back



| 2:10 AM National Level E-QUIZ on "SCIENCE IN EVERYDAY LIFE" |  |
|-------------------------------------------------------------|--|
| Any Suggestions for improvement                             |  |
| 286 responses                                               |  |
| Νο                                                          |  |
| Nothing                                                     |  |
| Good                                                        |  |
| No suggestions                                              |  |
| Nothing                                                     |  |
| None                                                        |  |
| No                                                          |  |
| Good