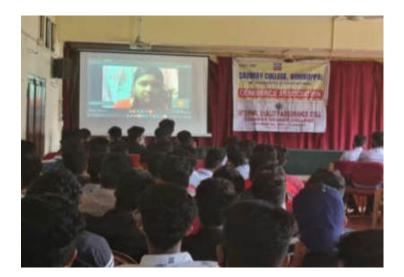

#### **INTERNAL QUALITY ASSURANCE CELL**

2.3: Teaching- Learning Process

2.3.1: Student centric methods, such as experiential learning, participative learning and problem-solving methodologies are used for enhancing learning experiences using ICT tools

| SI. No | Particulars                                                                                                     |
|--------|-----------------------------------------------------------------------------------------------------------------|
| 1      | <ol> <li>Supporting Documents for Experiential Learning –<br/>Students Projects<br/>Industrial Visit</li> </ol> |
| 2      | Supporting Documents for Participative learning<br>Student ICT<br>Departmental Activities                       |
| 3      | Supporting Documents for problem solving methodologies<br>NSS, NCC, R&R YRC Activities                          |
| 4      | Supporting Documents Usage of ICT<br>Webinar/E-Quiz During Pandemic                                             |