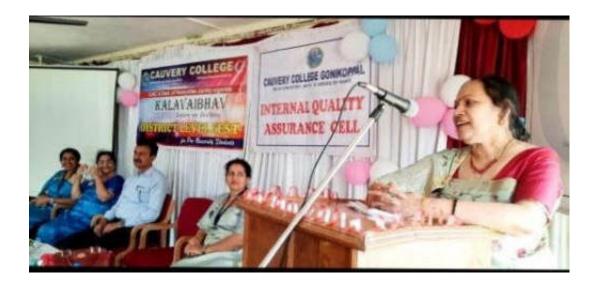

#### **INTERNAL QUALITY ASSURANCE CELL**

2.3: Teaching- Learning Process

2.3.1: Student centric methods, such as experiential learning, participative learning and problem-solving methodologies are used for enhancing learning experiences using ICT tools