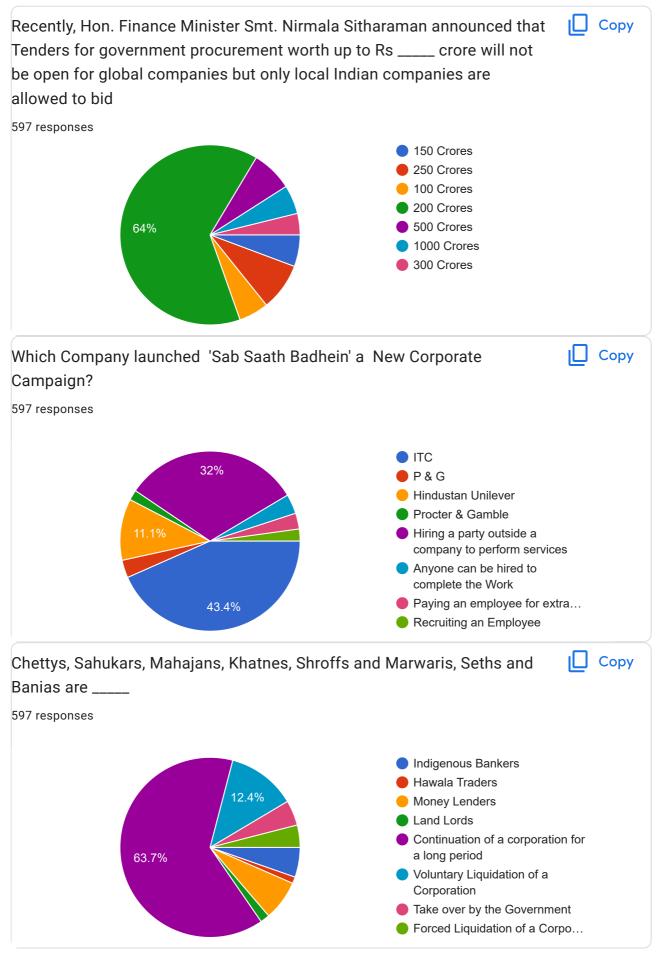

|                                                           |  |  |
| 600 489 (81.9%                                                 | )                                                         |  |  |
| 400                                                            |                                                           |  |  |
| 200                                                            |                                                           |  |  |
| $\begin{array}{c} 1 & (1, (1, (1, (1, (1, (1, (1, (1, (1, (1,$ | ź?(â°(à)(a)(2)(8)(a)(a)(a)(a)(a)(a)(a)(2)(2)(2)(2)(5)(2); |  |  |
| Andhrapradesh KARNATAKAA Karnatak                              | MAHARASHTRA Ok<br>Kerala Mangalore univ Telangana         |  |  |

**General Awareness** 

















| F | eedback          |
|---|------------------|
| 5 | 97 responses     |
|   | Good             |
|   | Nice             |
|   | No               |
|   | Good             |
|   | Nothing          |
|   | Good questions   |
|   | Excellent        |
|   | Good questions   |
|   | Informative      |
|   | Good experience  |
|   | Nothing          |
|   | Good one         |
|   | Nil              |
|   | Super            |
|   | Nice quiz        |
|   | Yes              |
|   | Interesting      |
|   | Informative      |
|   | Very informative |
|   | GOOD             |
|   | good             |
|   |                  |

| 12:11 AM          | National Level E-Quiz on "General Awareness, Basic Business and Social Media"- Le | et Your Brain Do The Ta | alkir |
|-------------------|---