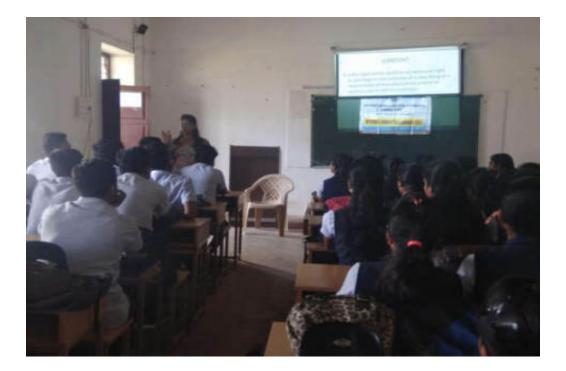

#### **INTERNAL QUALITY ASSURANCE CELL**

2.3: Teaching- Learning Process

2.3.1: Student centric methods, such as experiential learning, participative learning and problem-solving methodologies are used for enhancing learning experiences using ICT tools