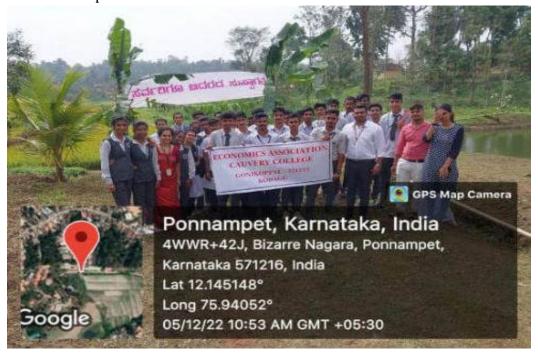

## A case study on "CONSUMER SATISFACTION TOWARDS PUBLIC DISTRIBUTION SYSTEM WITH SPECIAL REFERENCE TO PONNAMPET TALUK"

Dissertation submitted to Mangalore University for the partial fulfilment of MA in Economics

#### Submitted By

Ms Ashritha V.L Reg No: 193061302

#### **Research Guide**

Mr. Kirana C. M

Assistant professor

Department of MA Economics

#### **Center for PG studies**

Cauvery College Gonikoppal Kodagu district 571213 2020-2021