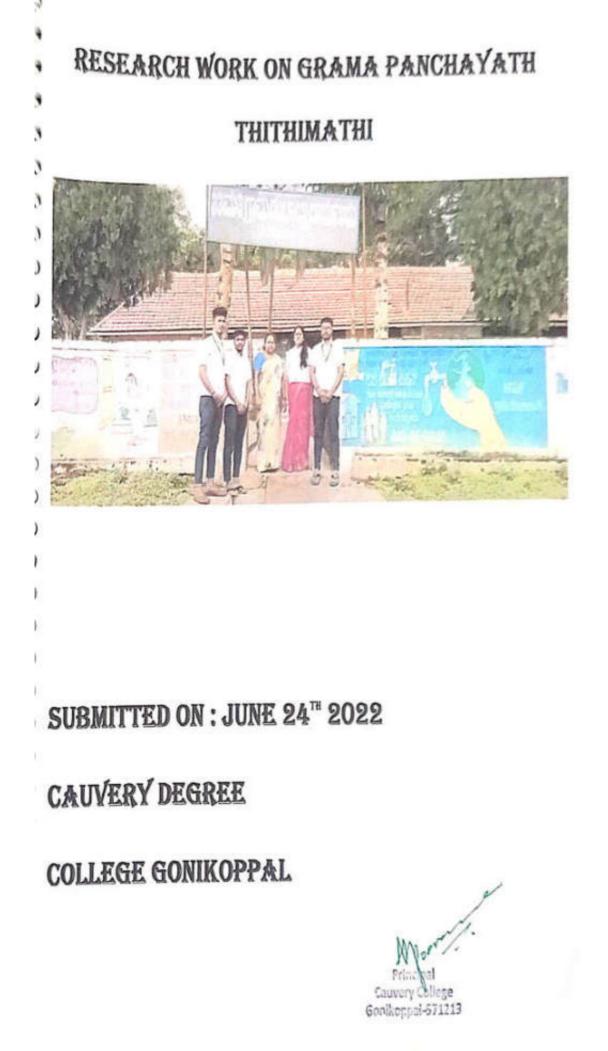

## A case study on "CONSUMER SATISFACTION TOWARDS PUBLIC DISTRIBUTION SYSTEM WITH SPECIAL REFERENCE TO PONNAMPET TALUK"

Dissertation submitted to Mangalore University for the partial fulfilment of MA in Economics

#### Submitted By

Ms Ashritha V.L Reg No: 193061302

#### **Research Guide**

Mr. Kirana C. M

Assistant professor

Department of MA Economics

#### **Center for PG studies**

Cauvery College Gonikoppal Kodagu district 571213 2020-2021