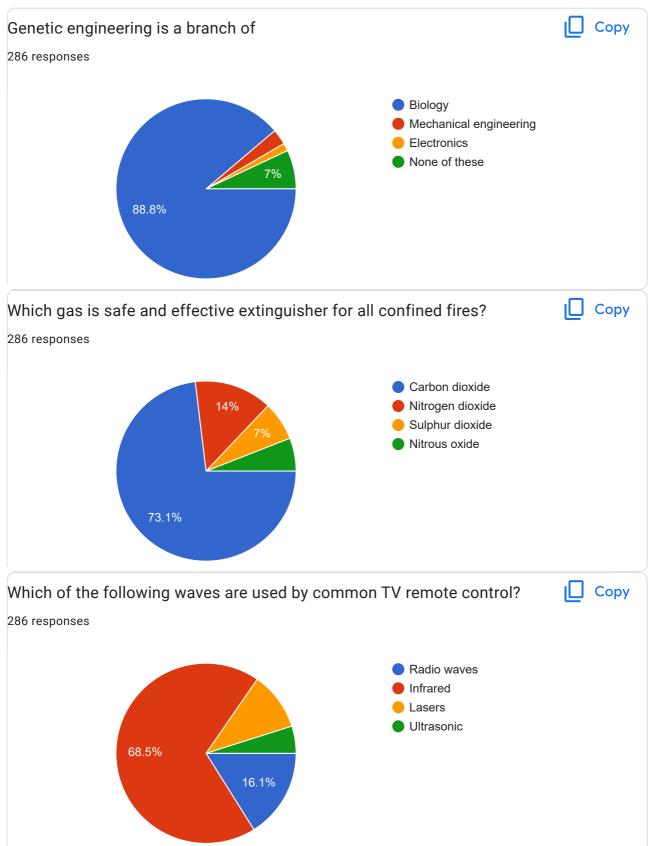

#### **INTERNAL QUALITY ASSURANCE CELL**

2.3: Teaching- Learning Process

2.3.1: Student centric methods, such as experiential learning, participative learning and problem-solving methodologies are used for enhancing learning experiences using ICT tools