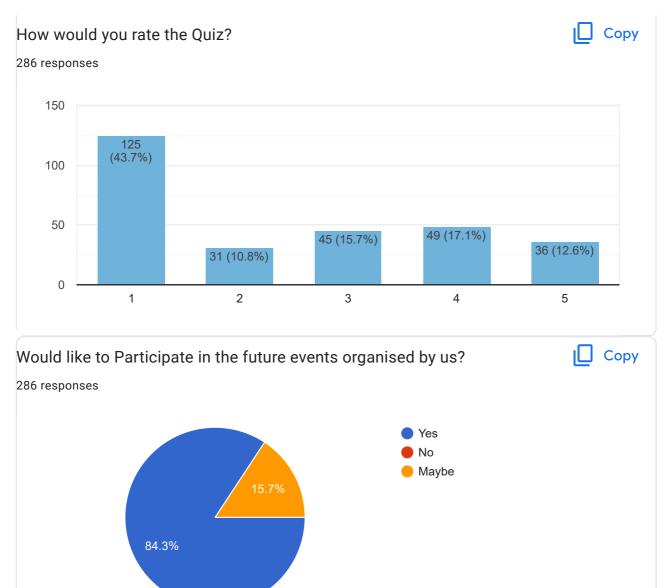

#### **INTERNAL QUALITY ASSURANCE CELL**

2.3: Teaching- Learning Process

2.3.1: Student centric methods, such as experiential learning, participative learning and problem-solving methodologies are used for enhancing learning experiences using ICT tools