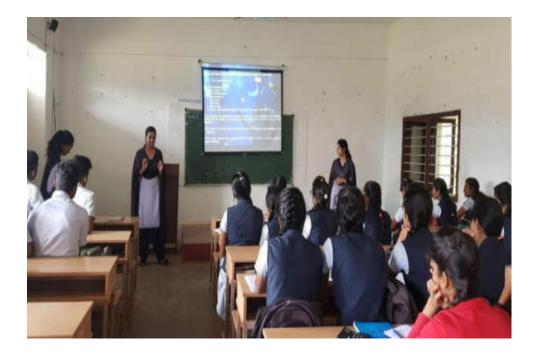

#### **INTERNAL QUALITY ASSURANCE CELL**

2.3: Teaching- Learning Process

2.3.1: Student centric methods, such as experiential learning, participative learning and problem-solving methodologies are used for enhancing learning experiences using ICT tools