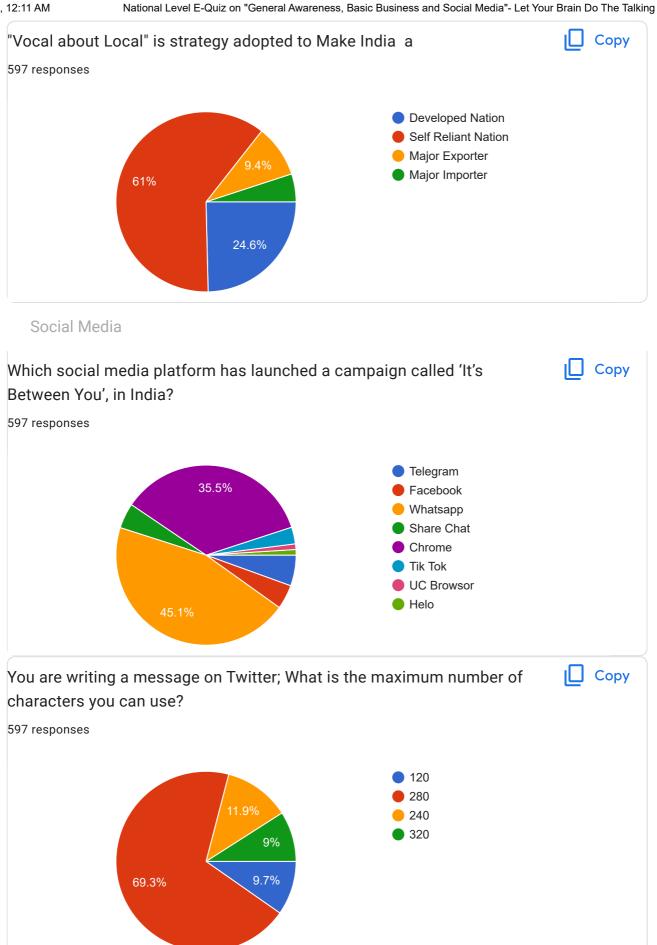

|                                                           |  |  |
| 600 489 (81.9%                                                 | )                                                         |  |  |
| 400                                                            |                                                           |  |  |
| 200                                                            |                                                           |  |  |
| $\begin{array}{c} 1 & (1, (1, (1, (1, (1, (1, (1, (1, (1, (1,$ | ź?(â°(à)(a)(2)(8)(a)(a)(a)(a)(a)(a)(a)(2)(2)(2)(2)(5)(2); |  |  |
| Andhrapradesh KARNATAKAA Karnatak                              | MAHARASHTRA Ok<br>Kerala Mangalore univ Telangana         |  |  |

**General Awareness** 

















| F | eedback          |
|---|------------------|
| 5 | 97 responses     |
|   | Good             |
|   | Nice             |
|   | No               |
|   | Good             |
|   | Nothing          |
|   | Good questions   |
|   | Excellent        |
|   | Good questions   |
|   | Informative      |
|   | Good experience  |
|   | Nothing          |
|   | Good one         |
|   | Nil              |
|   | Super            |
|   | Nice quiz        |
|   | Yes              |
|   | Interesting      |
|   | Informative      |
|   | Very informative |
|   | GOOD             |
|   | good             |
|   |                  |

| 12:11 AM          | National Level E-Quiz on "General Awareness, Basic Business and Social Media"- Le | et Your Brain Do The Ta | alkir |
|-------------------|-----