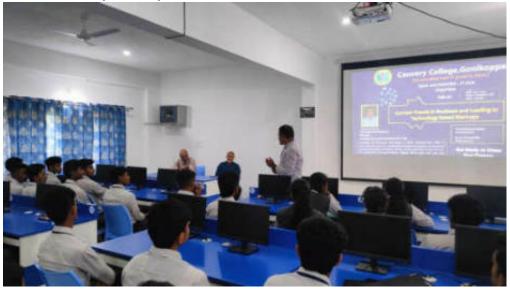

#### **INTERNAL QUALITY ASSURANCE CELL**

2.3: Teaching- Learning Process

2.3.1: Student centric methods, such as experiential learning, participative learning and problem-solving methodologies are used for enhancing learning experiences using ICT tools

| SI. No | Particulars                                                                                                     |
|--------|-----------------------------------------------------------------------------------------------------------------|
| 1      | <ol> <li>Supporting Documents for Experiential Learning –<br/>Students Projects<br/>Industrial Visit</li> </ol> |
| 2      | Supporting Documents for Participative learning<br>Student ICT<br>Departmental Activities                       |
| 3      | Supporting Documents for problem solving methodologies<br>NSS, NCC, R&R YRC Activities                          |
| 4      | Supporting Documents Usage of ICT<br>Webinar/E-Quiz During Pandemic                                             |