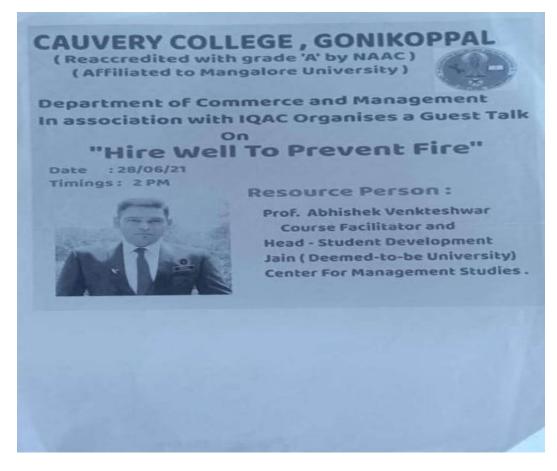

tor of Cauvery Education Society® Gonikoppial

You Are Cordially Invited

Prof. S. R. Ushalatha Principal

Dr. A. S. Poovamma Chief Co-ordinator Prof. M. S. Bharathi IQAC Co-ordinator

has

Management, Staff and Students

Tel:08274-247262 FAX:08274-247045 Web:www.cauverycollegegpl.edu.in E-mail: cauvery.gnl@gmal.com



Vidyanagar, Gonikoppal-571 213, Kodagu

## **CES SPONSORED ONE DAY NATIONAL LEVEL SEMINAR**

Organized by

THE DEPARTMENT OF ENGLISH, CAUVERY COLLEGE, GONIKOPPAL

## CERTIFICATE

This is to certify that Mr/Mrs.....

presented a paper/Participated in the one day national level seminar on "Innovative Methods & Techniques in Teaching & Learning English Language and Literature at the undergraduate level" held at Cauvery College on 21 February 2019.

Prof. Ushalatha S R

118-





**Investor Awareness Programme** 



## Name of the activity: Talk on "How to build a Good Career in BCA"



Webinar on "Impact of Pandemic on Indian Laws

## National Level E-Quiz on "General Awareness, Basic Business and Social Media"- Let Your Brain Do The Talking

A Joint Initiative by IQAC, Departments of Commerce and Management, Cauvery College, Gonikoppal

#### \* Required

1. Full Name \*

IMPORTANT INSTRUCTION: Add suitable Salutations applicable Such as Prof./Dr./ Mr./ Mrs./Ms. before your Name

### 2. Designation \*

Check all that apply.

| Principal            |  |
|----------------------|--|
| Associate Professor  |  |
| Assistant Professor  |  |
| Lecturer             |  |
| Administrative Staff |  |
| Student              |  |
| Scholar              |  |
| Other: