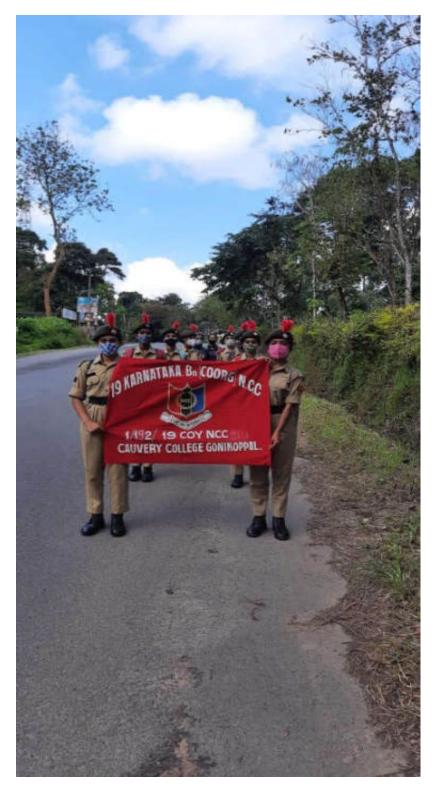

#### **INTERNAL QUALITY ASSURANCE CELL**

2.3: Teaching- Learning Process

2.3.1: Student centric methods, such as experiential learning, participative learning and problem-solving methodologies are used for enhancing learning experiences using ICT tools

| SI. No | Particulars                                                                                                     |
|--------|-----------------------------------------------------------------------------------------------------------------|
| 1      | <ol> <li>Supporting Documents for Experiential Learning –<br/>Students Projects<br/>Industrial Visit</li> </ol> |
| 2      | Supporting Documents for Participative learning<br>Student ICT<br>Departmental Activities                       |
| 3      | Supporting Documents for problem solving methodologies<br>NSS, NCC, R&R YRC Activities                          |
| 4      | Supporting Documents Usage of ICT<br>Webinar/E-Quiz During Pandemic                                             |