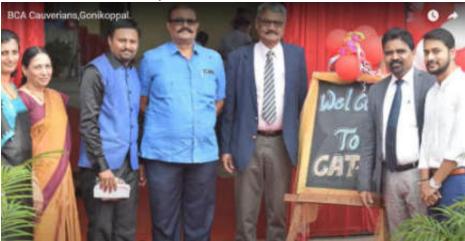

o of Participants : 95



Name of the activity : To bid farewell to III BA batch 2019-2022 Date: 29-8-2022 No of Participants : 65



Details of Activities conducted by each department using ICT from 2017 to 2022

# CAUVERY DEGREE COLLEGE 2017-18

Name of the activity: Faculty Exchange Program Date of the activity:18-06-2017



Name of the activity: Career Guidance and Motivation Date of the activity:23-08-2017



Name of the activity: St Phelomina's Fest Date of the activity:23-08-2017



Name of the activity: Inter-Class Gaming Event Date of the activity:17-01-2017



Name of the activity: Passport Mela organized Date of the activity:05-02-2017



Name of the activity: Farewell Party Date of the activity:05-02-2017



Name of the activity: Farewell Party Date of the activity:21-09-2017







Name of the activity: Workshop on website development Date of the activity:21-12-2017



## <u>CAUVERY DEGREE COLLEGE</u> <u>2018-19</u>

## Name of the activity: Placement and training. Date of the activity:21-03-2018



Name of the activity: Educational Trip to Ernakulam Date of the activity:12-01-2018



Name of the activity: Orientation program Date of the activity:12-06-2018



Name of the activity: Extension program

### Date of the activity:26-02-2018



Name of the activity: Talk about the carrier guidance. Date of the activity:28-03-2018



Name of the activity: Outreach program. Date of the activity:25-08-2018



Name of the activity: Interclass cricket tournament Date of the activity:10-12-2018



### CAUVERY DEGREE COLLEGE

### BCA: 2019-20

Name of the activity: IT Club