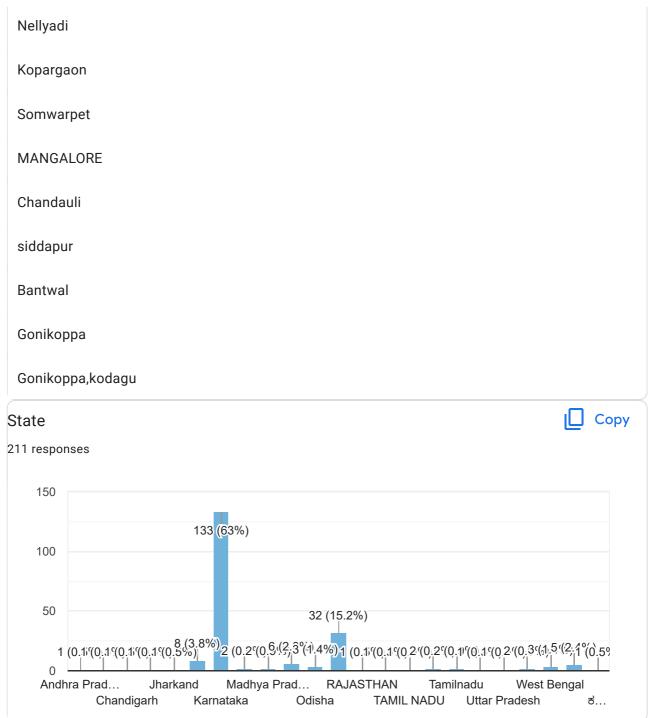

|   |
| Gwalior         |                                                                                              |   |
| Kodlipet        |                                                                                              |   |
| MANGALURU       |                                                                                              |   |
| Allahabad       |                                                                                              |   |
| Madhupur        |                                                                                              | ) |
|                 |                                                                                              |   |



This content is neither created nor endorsed by Google. Report Abuse - Terms of Service - Privacy Policy.

**Google** Forms

# I

## National Level Webinar on "Impact of Natural Calamity on Agriculture with special reference to Karnataka" for M.A Economics Students

76 responses

**Publish analytics** 



| , 10:40 AM   | National Level Webinar on "Impact of Natural Calamity on Agriculture with special refere | ence to Karnataka" for M.A Eco | or |
|--------------|------------------------------------------------------------------------------------------|--------------------------------|----|
| Name         |                                                                                          |                                |    |
| 76 responses | ?S